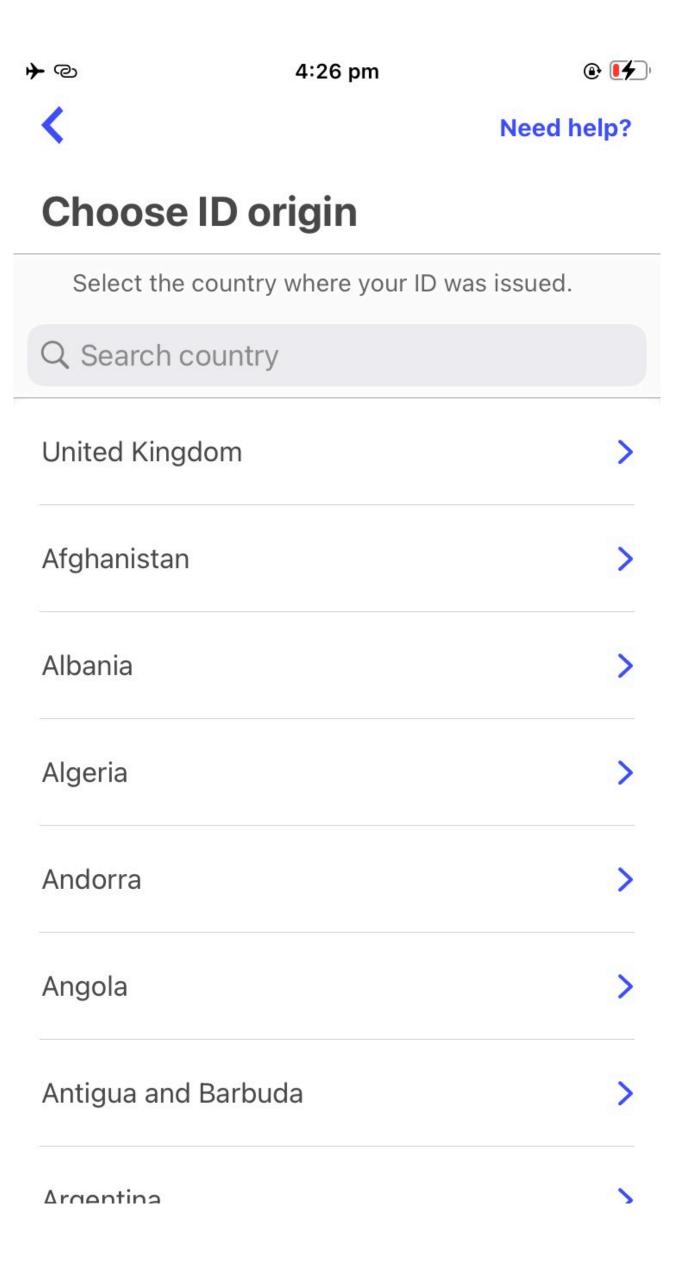

onal address"



14) Choose a business activity which most closely matches the nature of your business e.g. Online Retailer



## 15) Confirm who the shareholders are for your business.



## 16) Choose "Outside the UK or both"



#### 17) Accept the Terms & Conditions



18) Ignore this screen. Go to step 19.





https://support.google.com/googleplay/answer/7431675?hl=en

20) Once you have changed your Google Play Store Location to the UK please search for the "Tide" Banking App and install it.



## 21)- Click "sign up"



22) Enter the same email address that you entered in step 4. DO NOT enter a different email address.



## 23) Click "Next"



## 24) Allow all permissions, even if you think that they might be irrelevant.





## 25) Choose the country from which your ID was issued



## 26) Choose which item you wish to submit



## 27) Click on "Start" to verify your identity



28) After you have verified your identity create a security code.



## 29) Obtain the One Time Passcode sent to the phone number that you entered in step 7



## 30) I want the standard plan

**→** @

4:36 pm



# Would you like to choose your membership plan now?

Choose the plan that's right for you now, or start from standard and upgrade as your business grows.

We're currently offering your first month free if you upgrade with us now.

**Browse membership plans** 

I want the Standard plan

Paint X lite

31) Wait for Tide to send an email to the email address that you entered in step 4 and step 20. Please read step 32 before closing this document. It is very important. Without completin