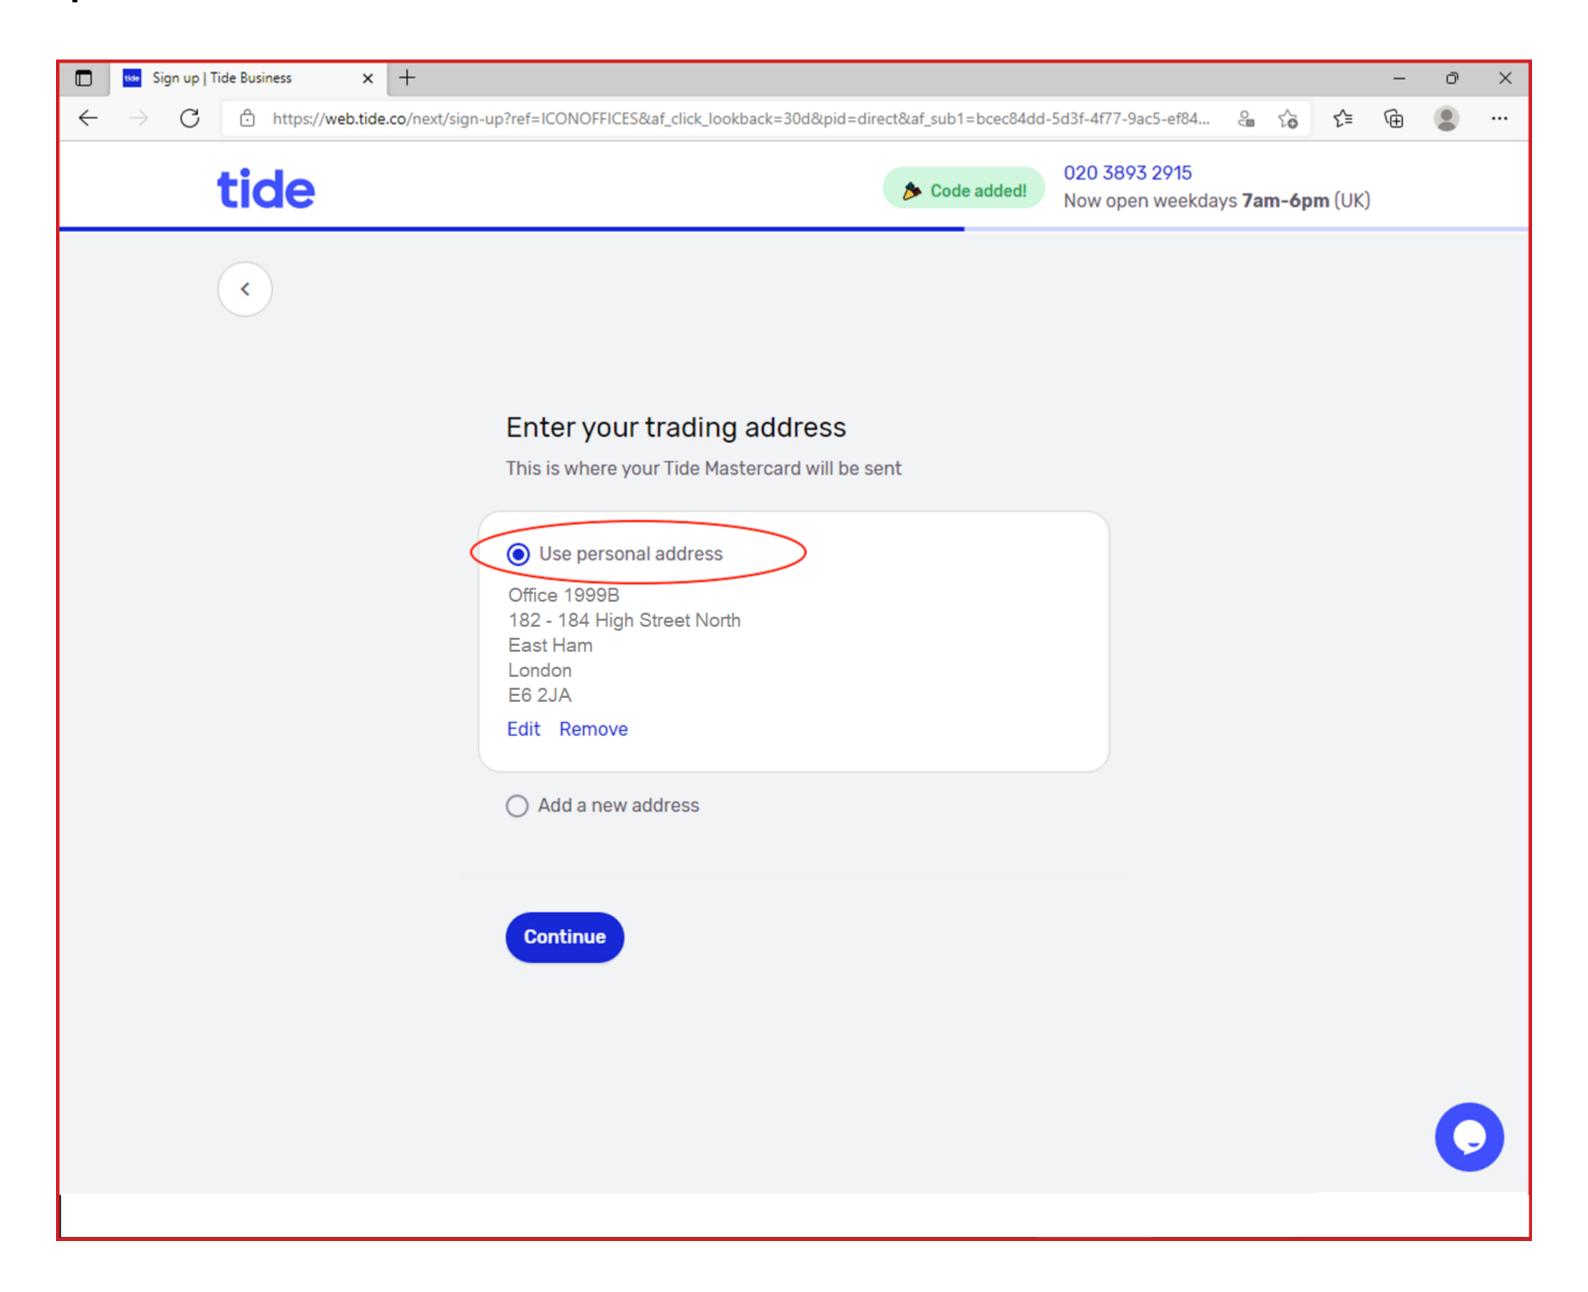

## 13) Click on "Use personal address"

14) Choose a business activity which most closely matches the nature of your business e.g. Online Retailer