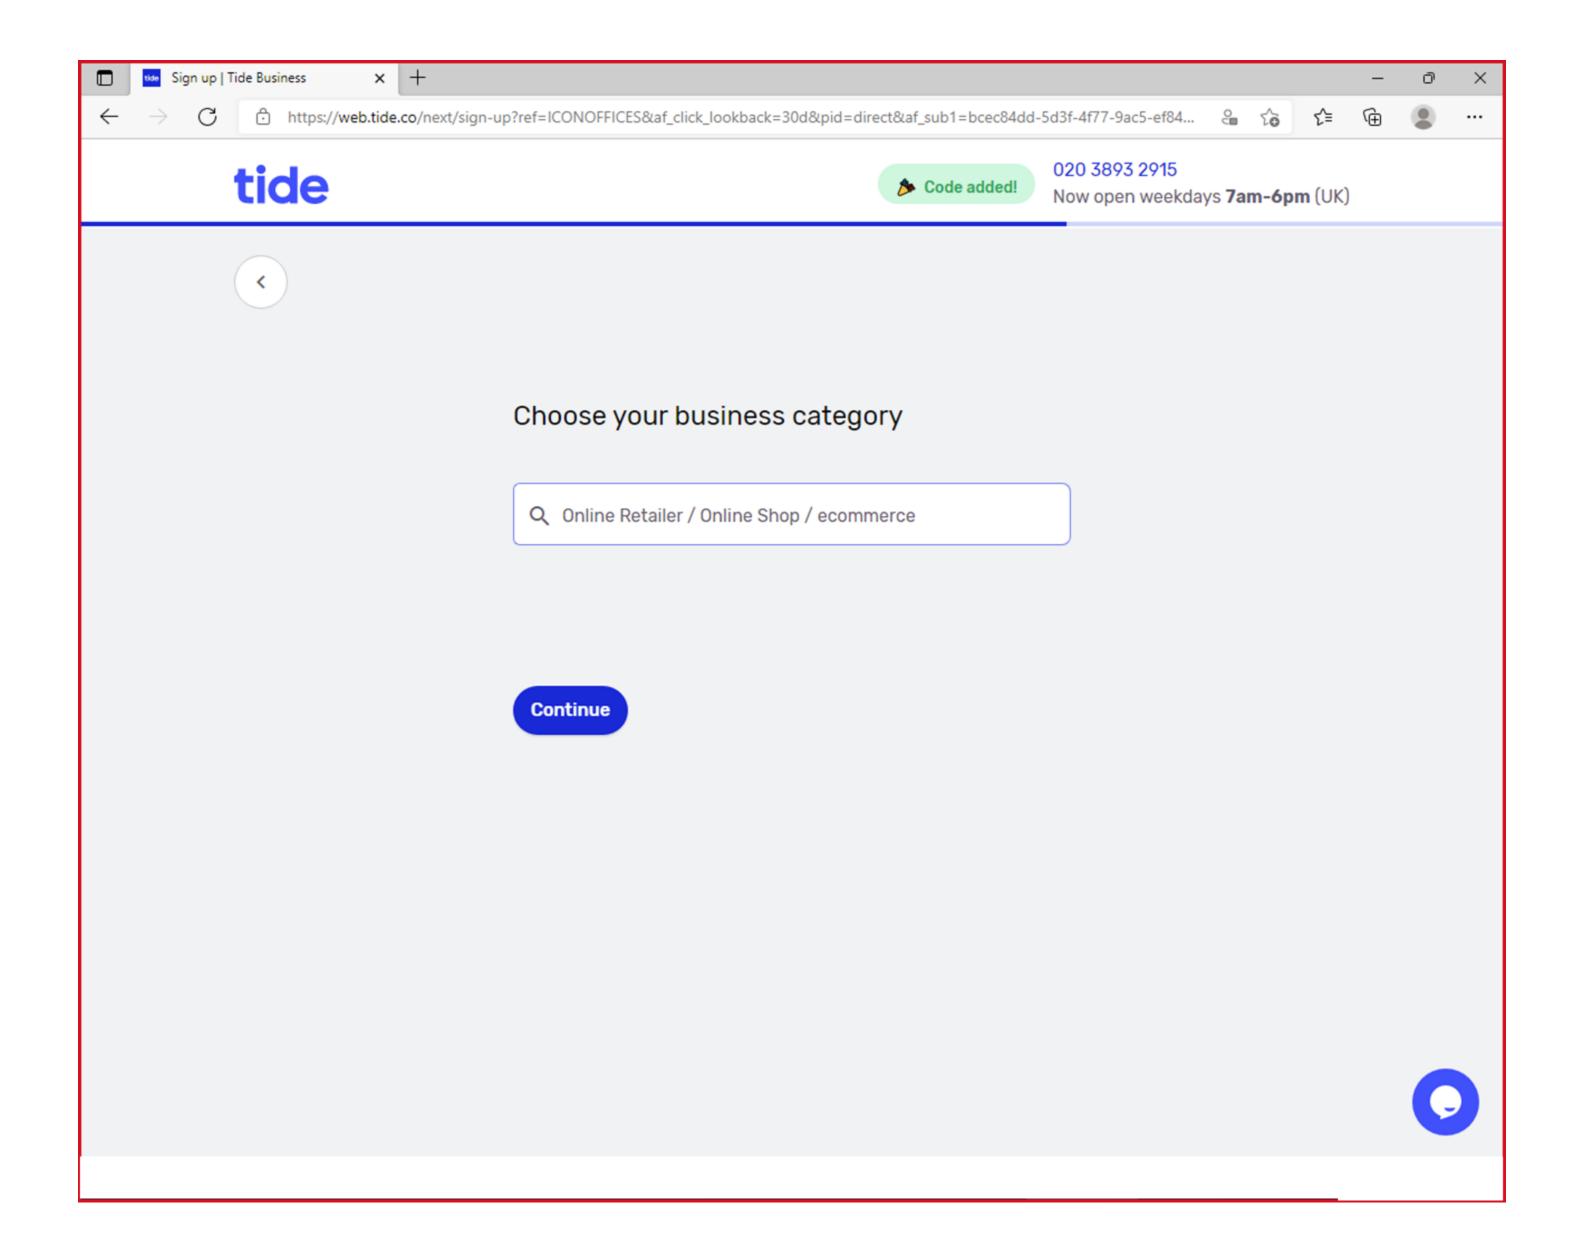

## 13) Click on "Use personal address"

14) Choose a business activity which most closely matches the nature of your business e.g. Online Retailer