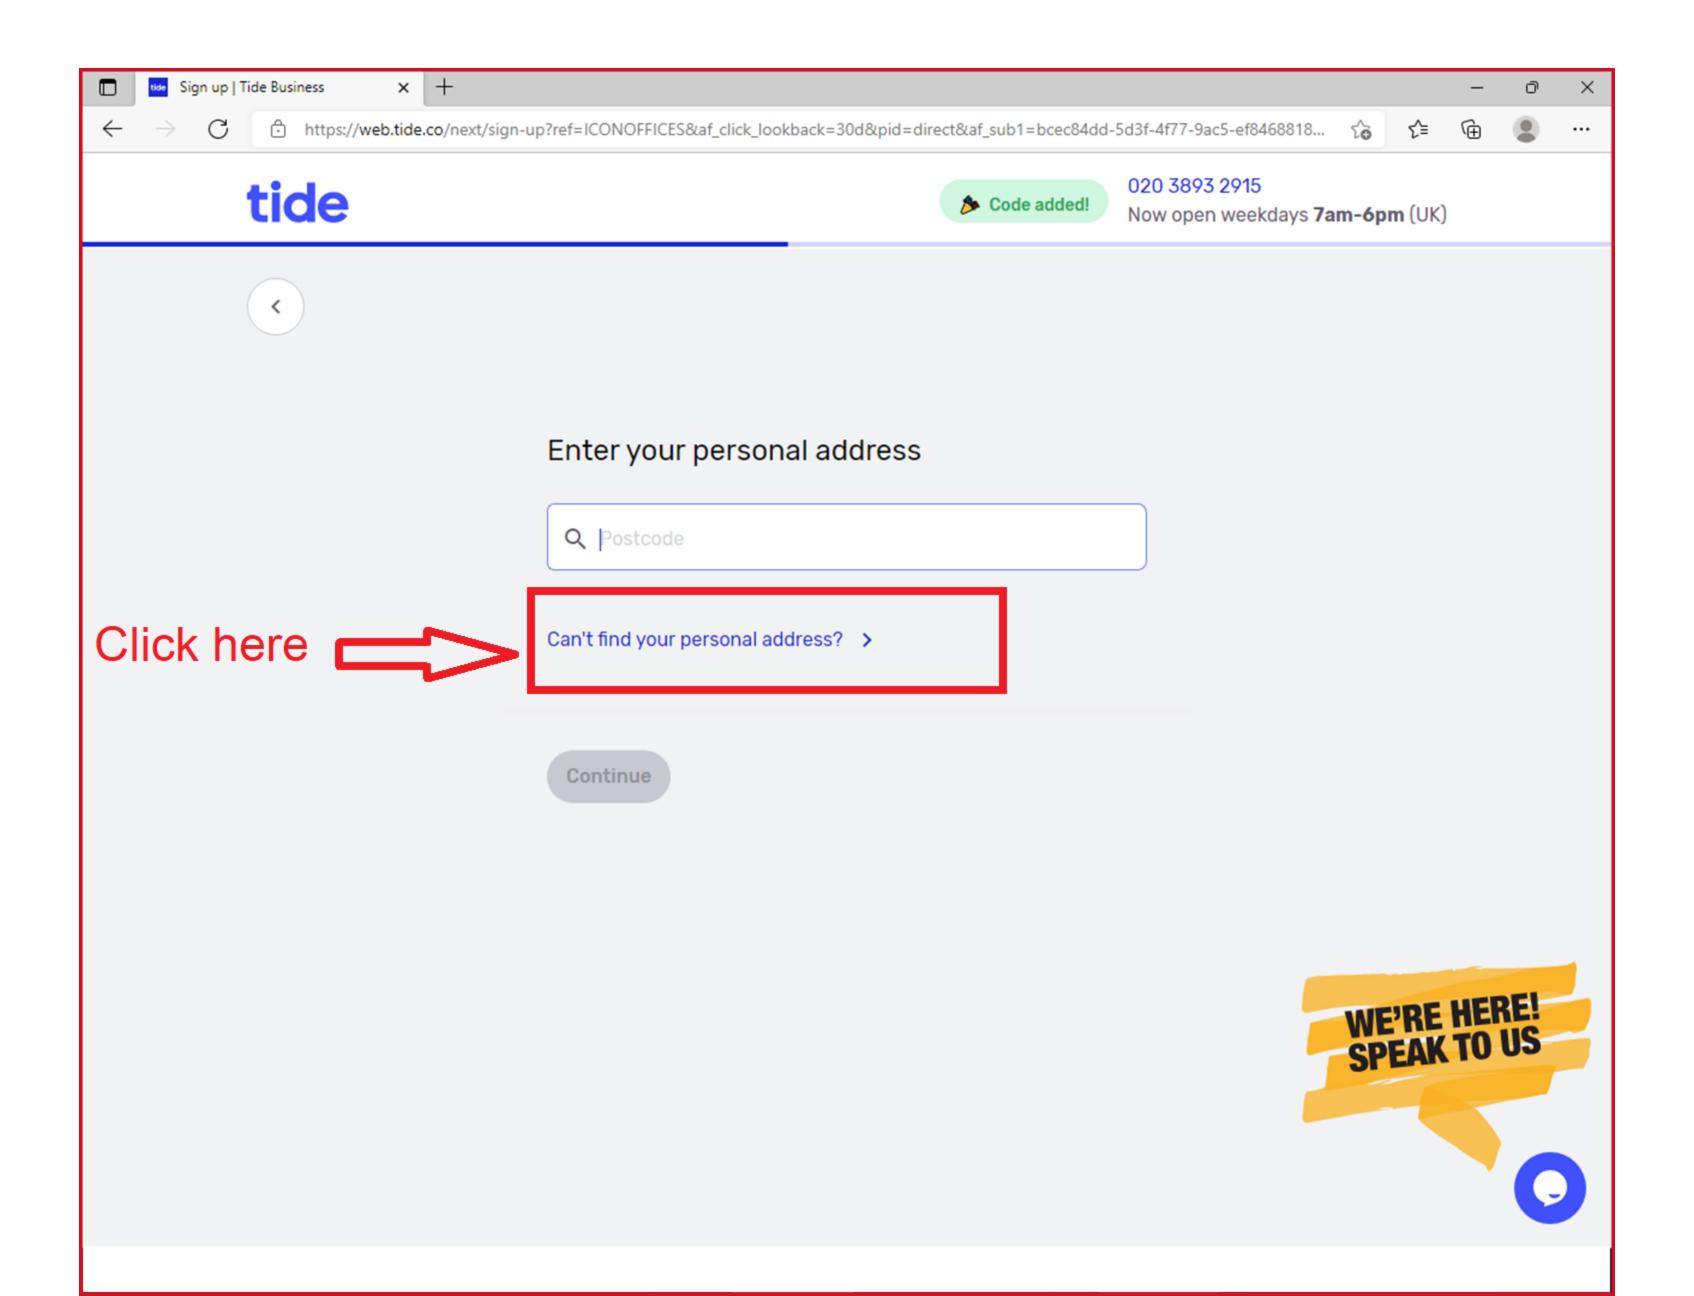

. DO NOT CLICK THE LINK. You will not be able to download the App. Please continue with the process detailed below.



## 5) Enter your name



## 6) Enter your date of birth



7) Enter your UK mobile number. If you do not have one then get one here: <a href="https://iconoffices.co.uk/uk-virtual-mobile-number.php">https://iconoffices.co.uk/uk-virtual-mobile-number.php</a>
If your Tide application is not successful we will refund you for your mobile number in full (providing you have not used it for anything else).

Once you enter your mobile number. Tide will send you a download link via email. **DO NOT CLICK THE LINK. IT SHOULD BE IGNORED**. Please continue with the application process below and we will tell you how to download the App.



## 8) Click "Can't find your personal address"



## 9) Enter the registered address for your UK Company



## 10) Select "More than 3 months"



11) Enter the exact name of your Limited company.



## 12) Confirm the name and address of your company



## 13) Click on "Use personal address"



14) Choose a business activity which most closely matches the nature of your business e.g. Online Retailer



## 15) Confirm who the shareholders are for your business.



## 16) Choose "Outside the UK or both"



#### 17) Accept the Terms & Conditions



18) Ignore this screen. Go to step 19.





https://support.google.com/googleplay/answer/7431675?hl=en

20) Once you have changed your Google Play Store Location to the UK please search for the "Tide" Banking App and install it.



## 21)- Click "sign up"



22) Enter the same email address that