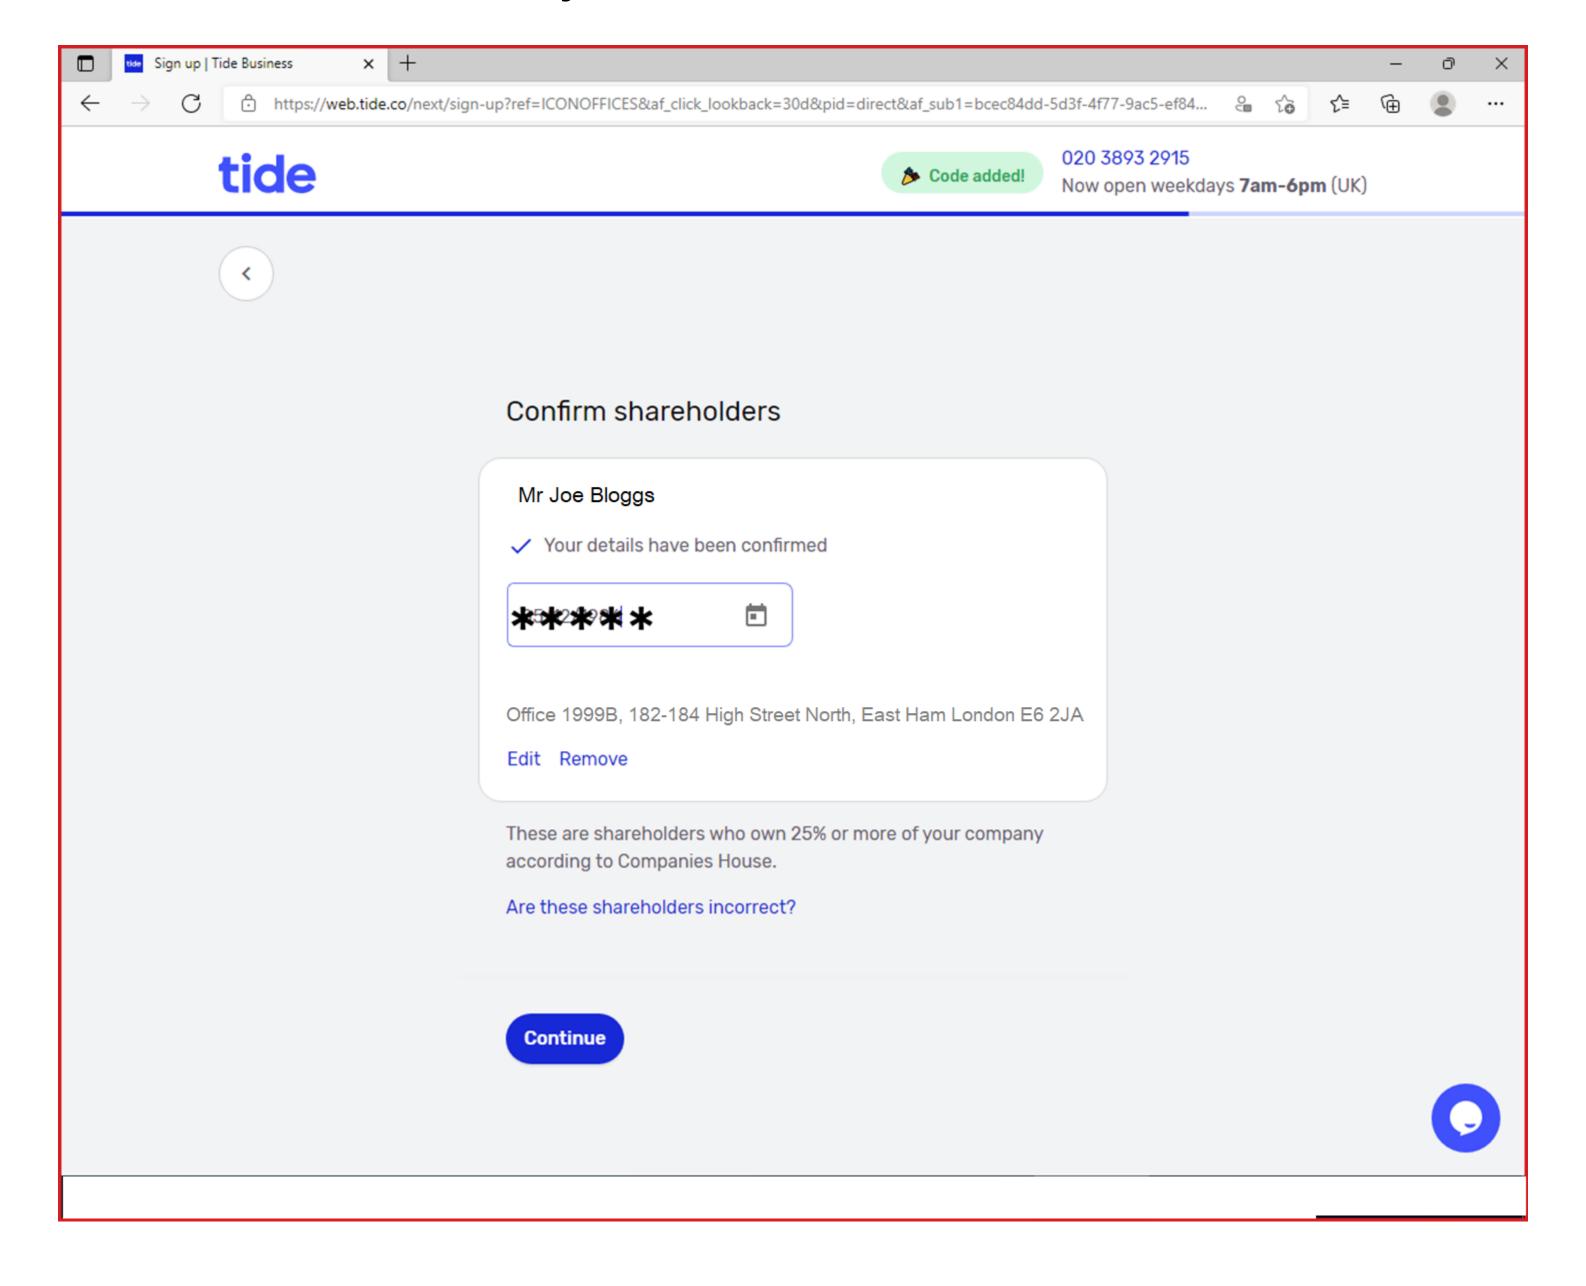

we will refund you for your mobile number in full (providing you have not used it for anything else).

Once you enter your mobile number. Tide will send you a download link via email. **DO NOT CLICK THE LINK. IT SHOULD BE IGNORED**. Please continue with the application process below and we will tell you how to download the App.



## 8) Click "Can't find your personal address"



## 9) Enter the registered address for your UK Company



## 10) Select "More than 3 months"



11) Enter the exact name of your Limited company.



## 12) Confirm the name and address of your company



## 13) Click on "Use personal address"



14) Choose a business activity which most closely matches the nature of your business e.g. Online Retailer



## 15) Confirm who the shareholders are for your business.



## 16) Choose "Outside the UK or both"



#### 17) Accept the Terms & Conditions



18) Ignore this screen. Go to step 19.





https://support.google.com/googleplay/answer/7431675?hl=en

20) Once you have changed your Google Play Store Location to the UK please search for the "Tide" Banking App and install it.



## 21)- Click "sign up"



22) Enter the same email address that you entered in step 4. DO NOT enter a different email address.



## 23) Click "Next"



## 24) Allow all permissions, even if you think that they might be irrelevant.





## 25) Choose the country from which your ID was issued



## 26) Choose which item you wish to submit



## 27) Click on "Start" to verify your identity



28) After you have verified your identity create a security code.



## 29) Obtain the