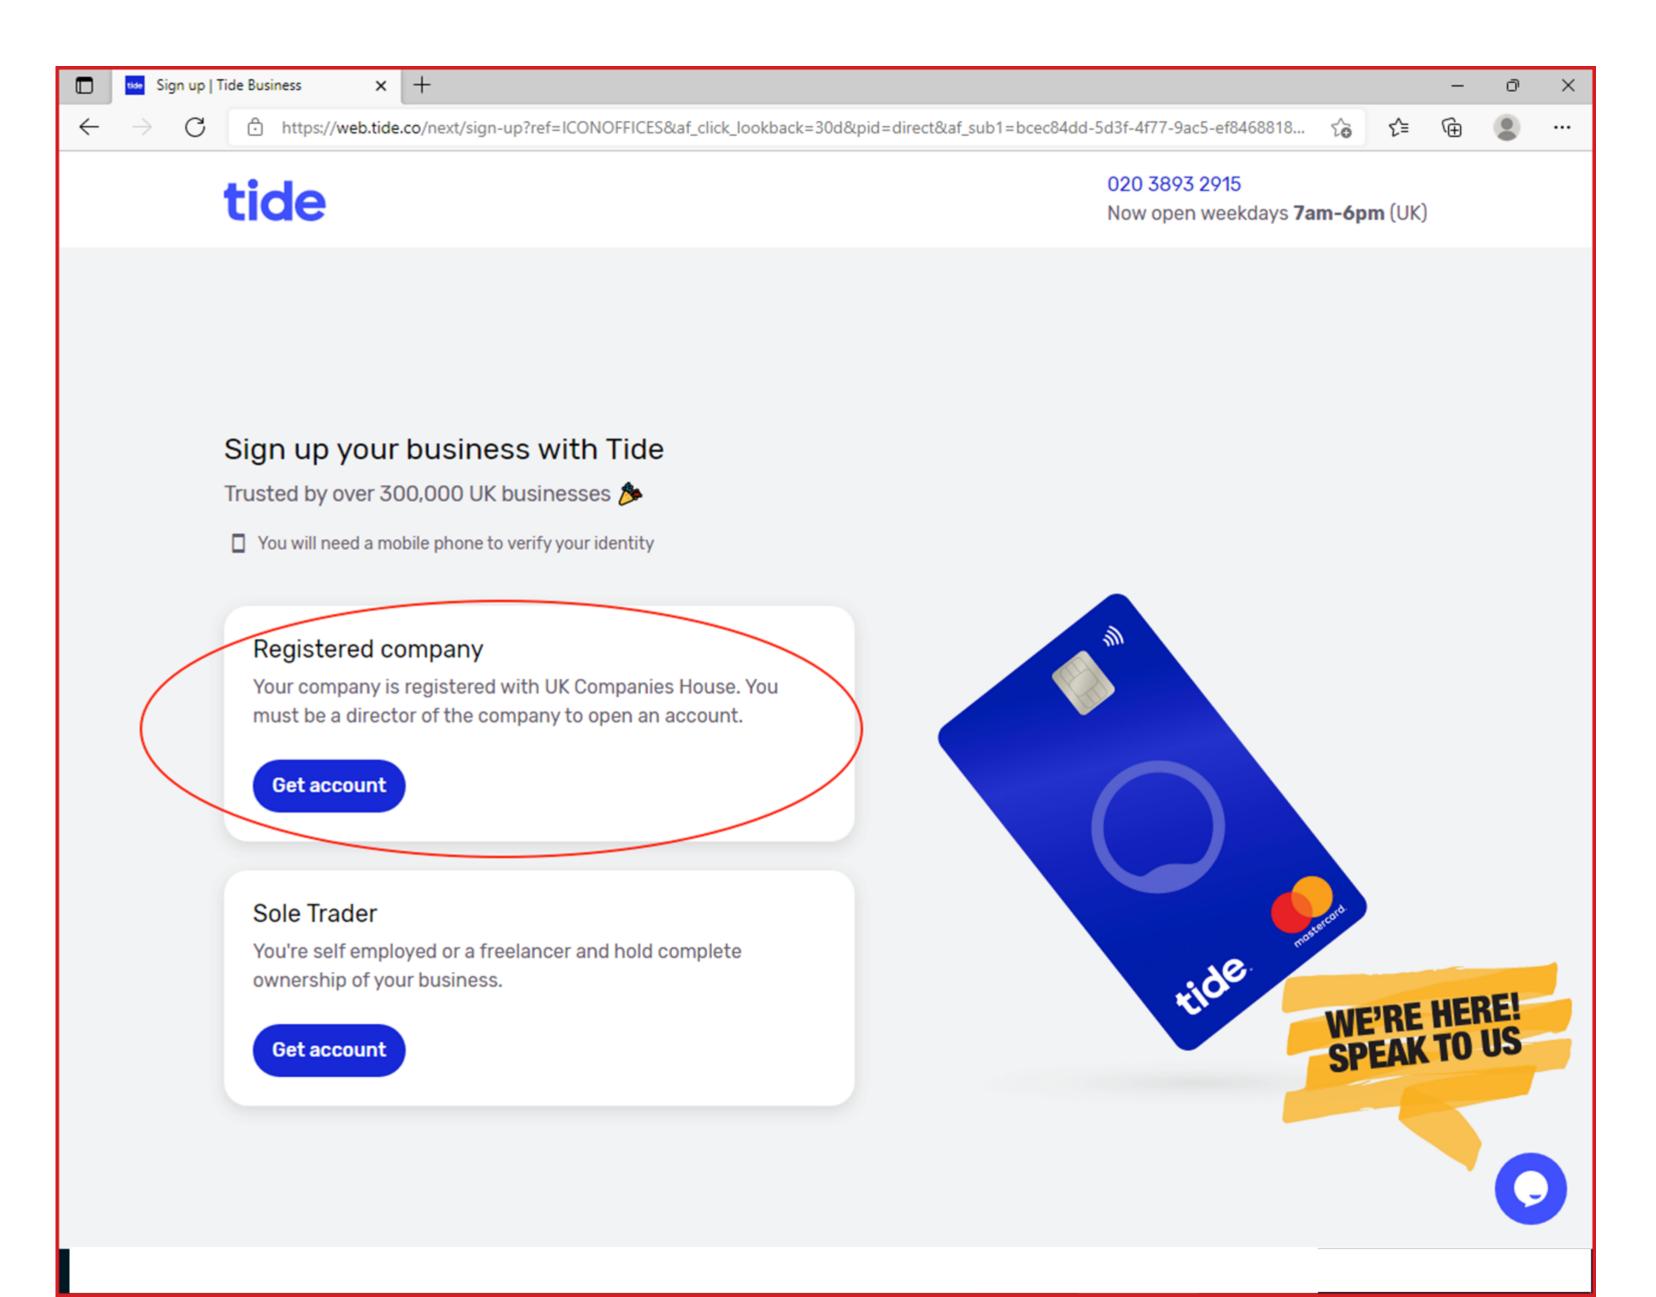

1) Go to: <a href="https://www.tide.co/partners/icon-offices/">https://www.tide.co/partners/icon-offices/</a> You must use this link to get the £50 cash

reward. If you go direct to the Tide website you will not be entitled to the cash reward.



## 2) Click on Registered company / Get account



## 3) Choose "Continue"



4) Enter your email address - Tide will send you a link asking you to download their App. DO NOT CLICK THE LINK. You will not be able to download the App. Please continue with the process detailed below.



## 5) Enter your name



## 6) Enter your date of birth



7) Enter your UK mobile number. If you do not have one then get one here: <a href="https://iconoffices.co.uk/uk-virtual-mobile-number.php">https://iconoffices.co.uk/uk-virtual-mobile-number.php</a>
If your Tide application is not successful we will refund you for your mobile number in full (providing you have not used it for anything else).

Once you enter your mobile number. Tide will send you a download link via email. **DO NOT CLICK THE LINK. IT SHOULD BE IGNORED**. Please continue with the applic