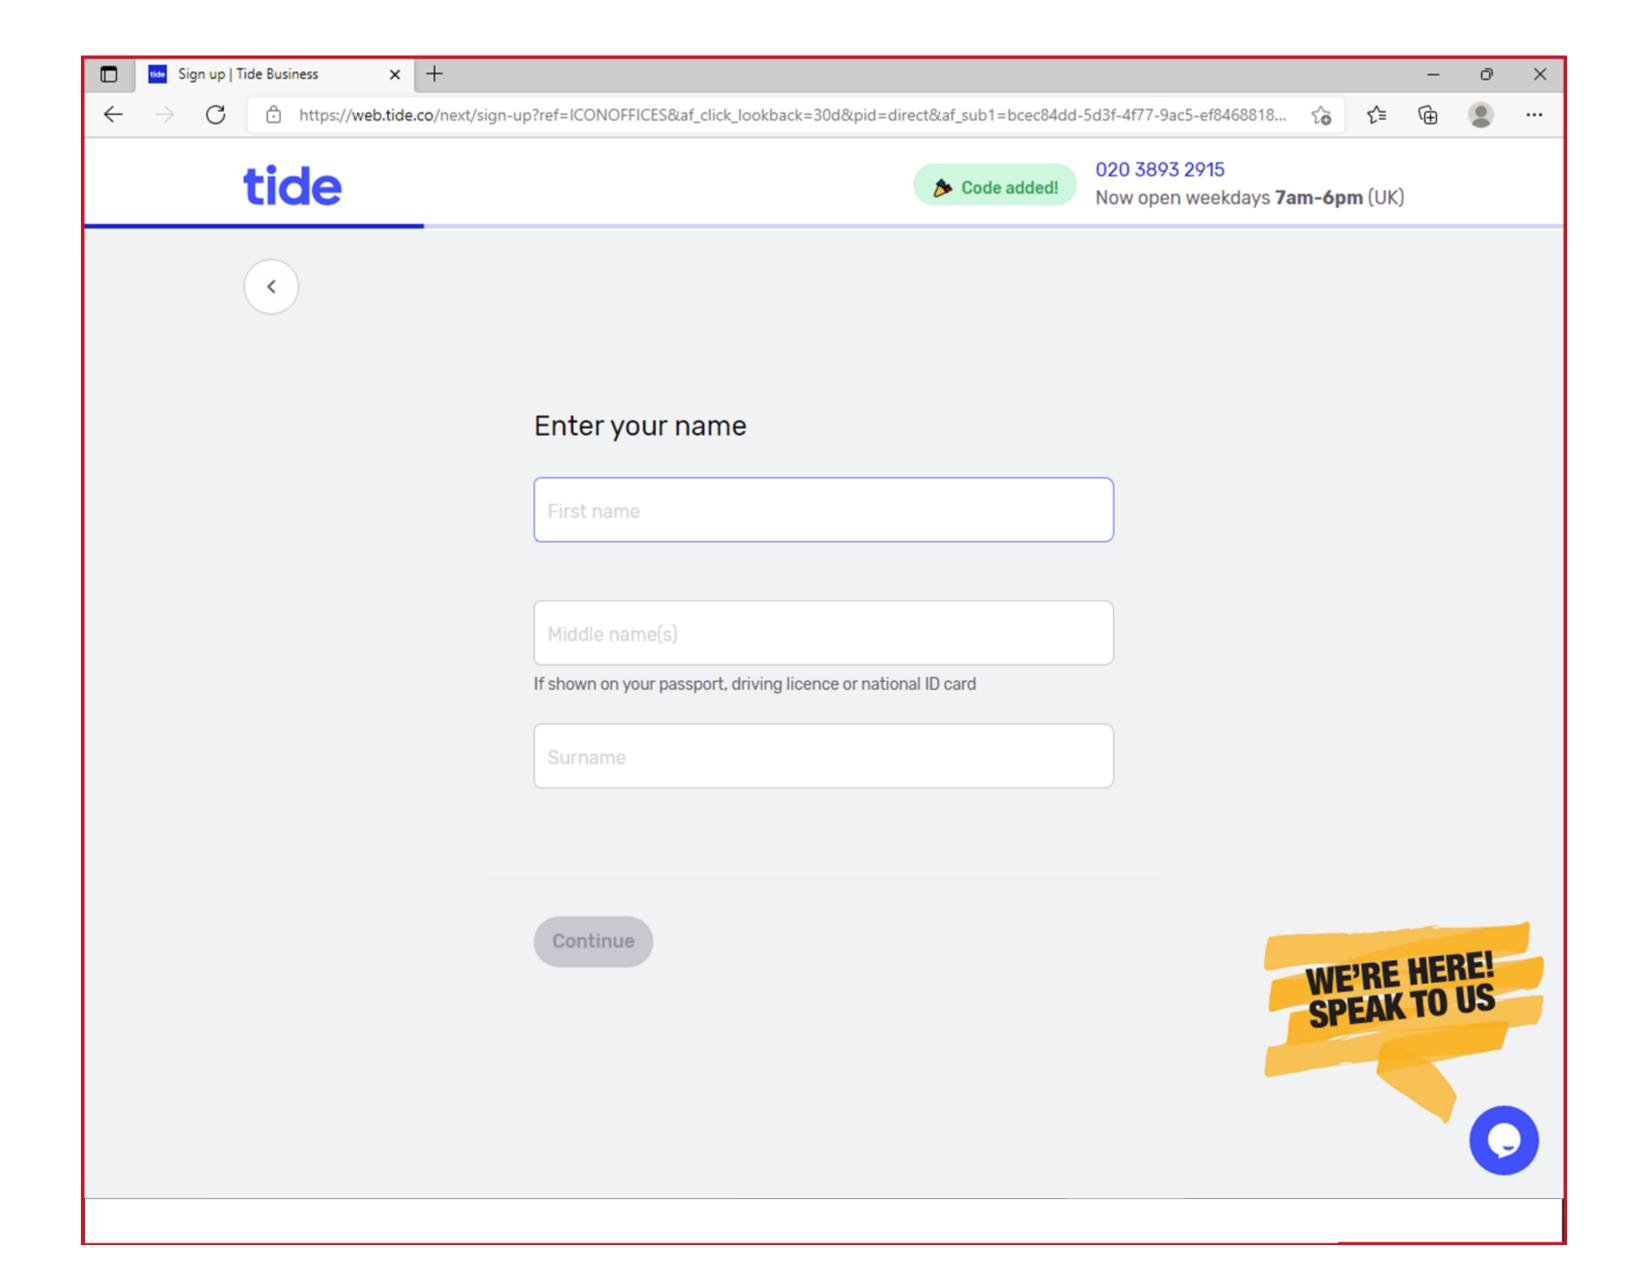

1) Go to: <a href="https://www.tide.co/partners/icon-offices/">https://www.tide.co/partners/icon-offices/</a> You must use this link to get the £50 cash

reward. If you go direct to the Tide website you will not be entitled to the cash reward.



## 2) Click on Registered company / Get account



## 3) Choose "Continue"



4) Enter your email address - Tide will send you a link asking you to download their App. DO NOT CLICK THE LINK. You will not be able to download the App. Please continue with the process detailed below.



## 5) Enter your name



## 6) Enter your date of birth



7) Enter your UK mobile number. If you do not have one then get one here: <a href="https://iconoffices.co.uk/uk-virtual-mobile-number.php">https://iconoffices.co.uk/uk-virtual-mobile-number.php</a>
If your Tide application is not successful we will refund you for your mobile number in full (providing you have not used it for anything else).

Once you enter your mobile number. Tide will send you a download link via email. **DO NOT CLICK THE LINK. IT SHOULD BE IGNORED**. Please continue with the application process below and we will tell you how to download the App.



## 8) Click "Can't find your personal address"



## 9) Enter the registered address for your UK Company



## 10) Select "More than 3 months"



11) Enter the exact name of your Limited com