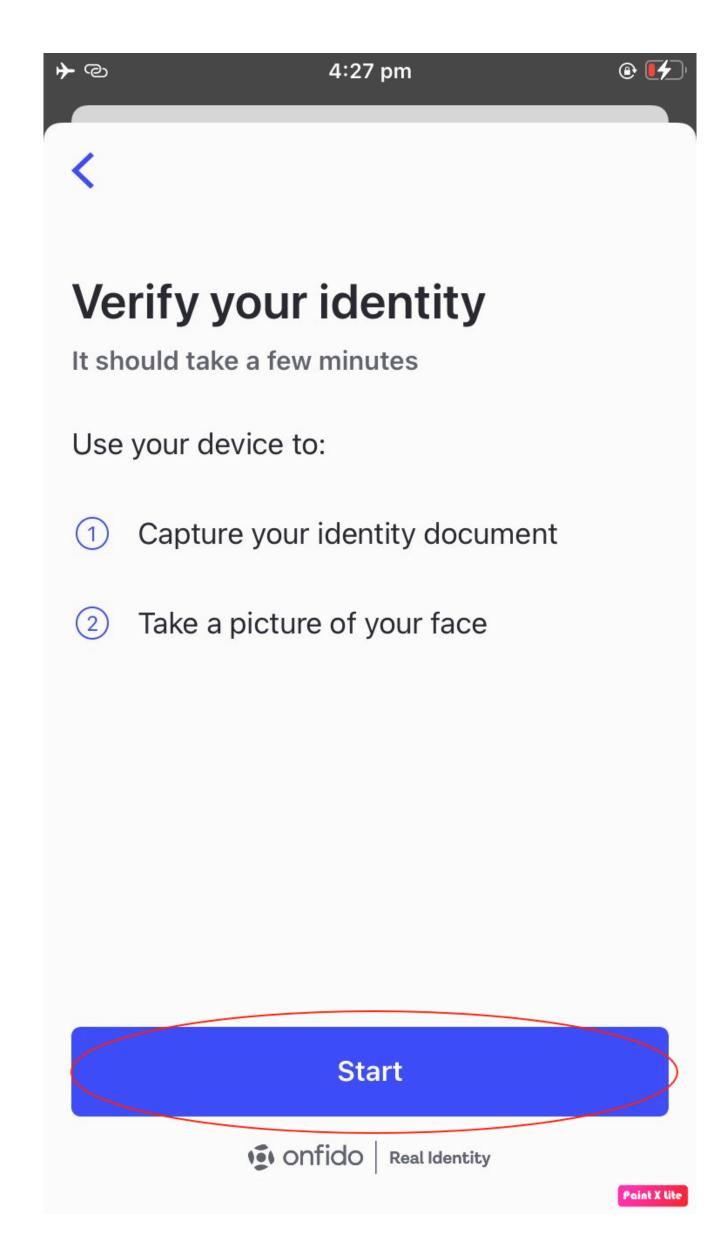

## 27) Click on "Start" to verify your identity

28) After you have verified your identity create a security code.