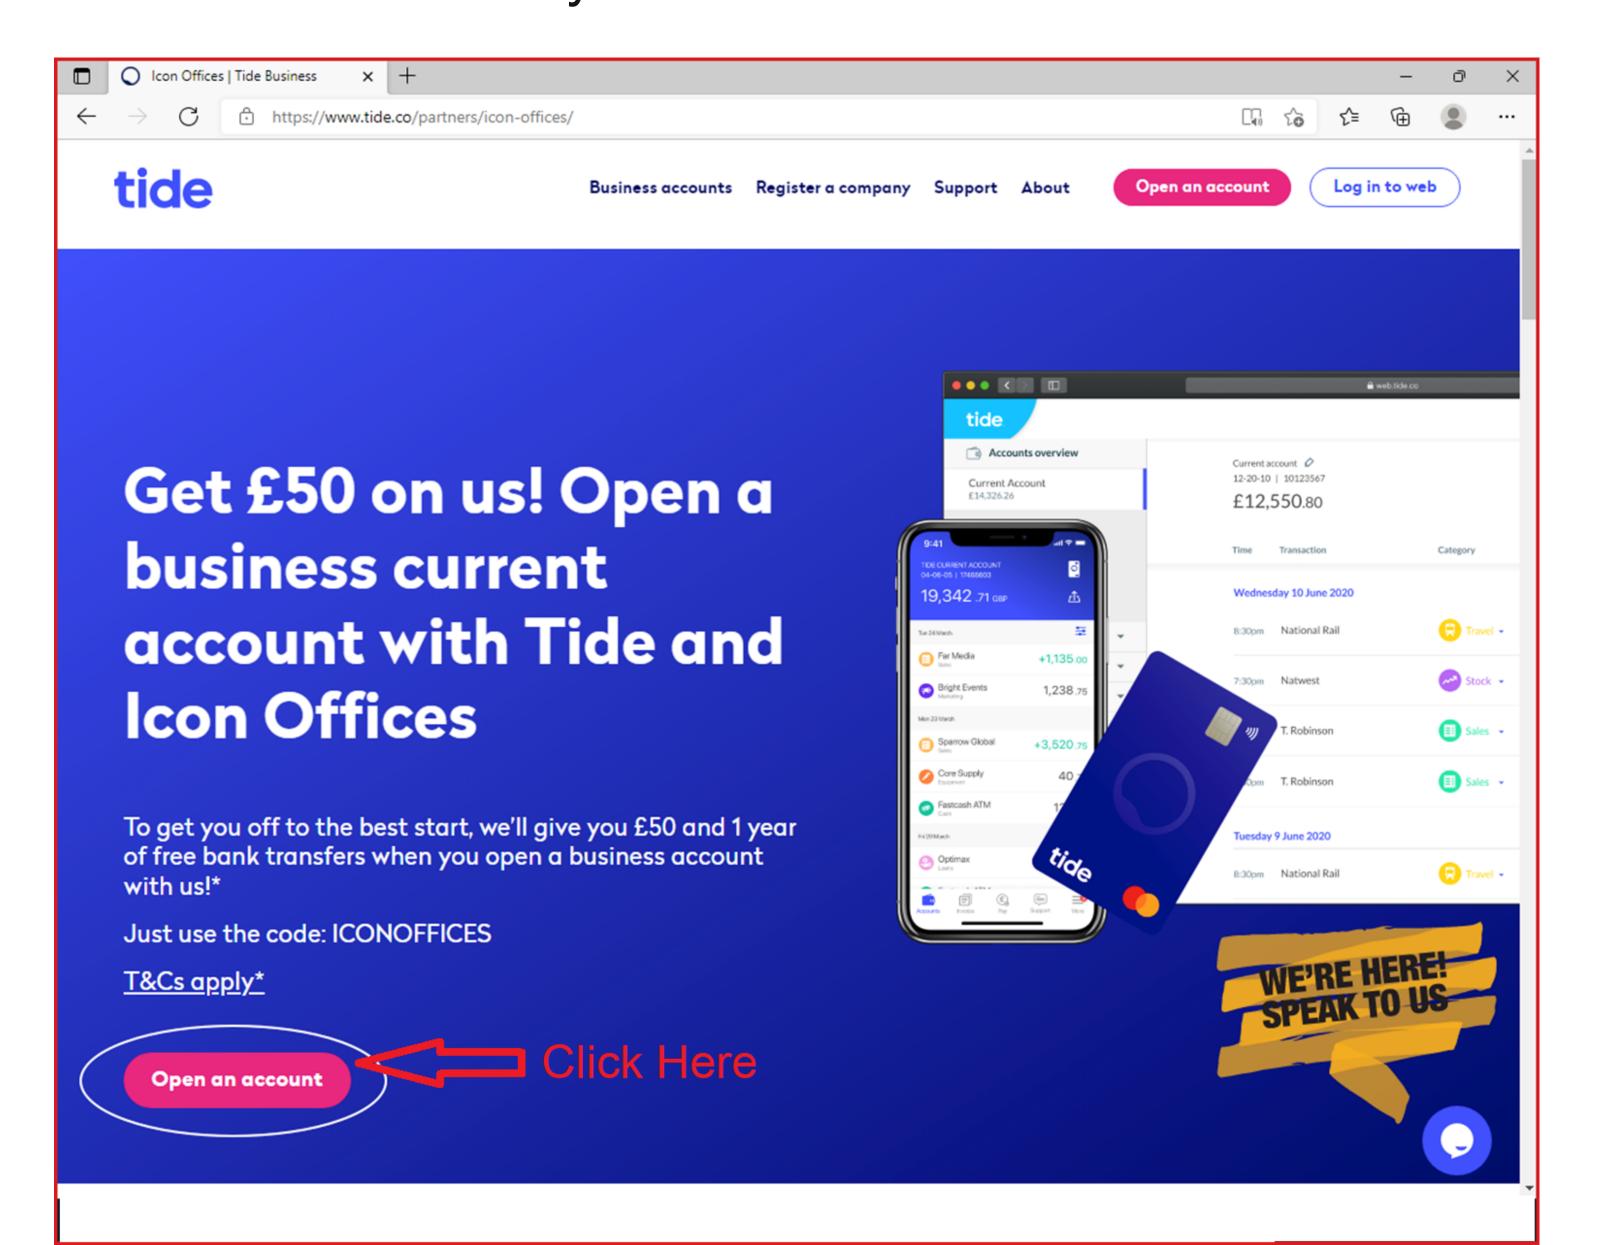

1) Go to: <a href="https://www.tide.co/partners/icon-offices/">https://www.tide.co/partners/icon-offices/</a> You must use this link to get the £50 cash

reward. If you go direct to the Tide website you will not be entitled to the cash reward.