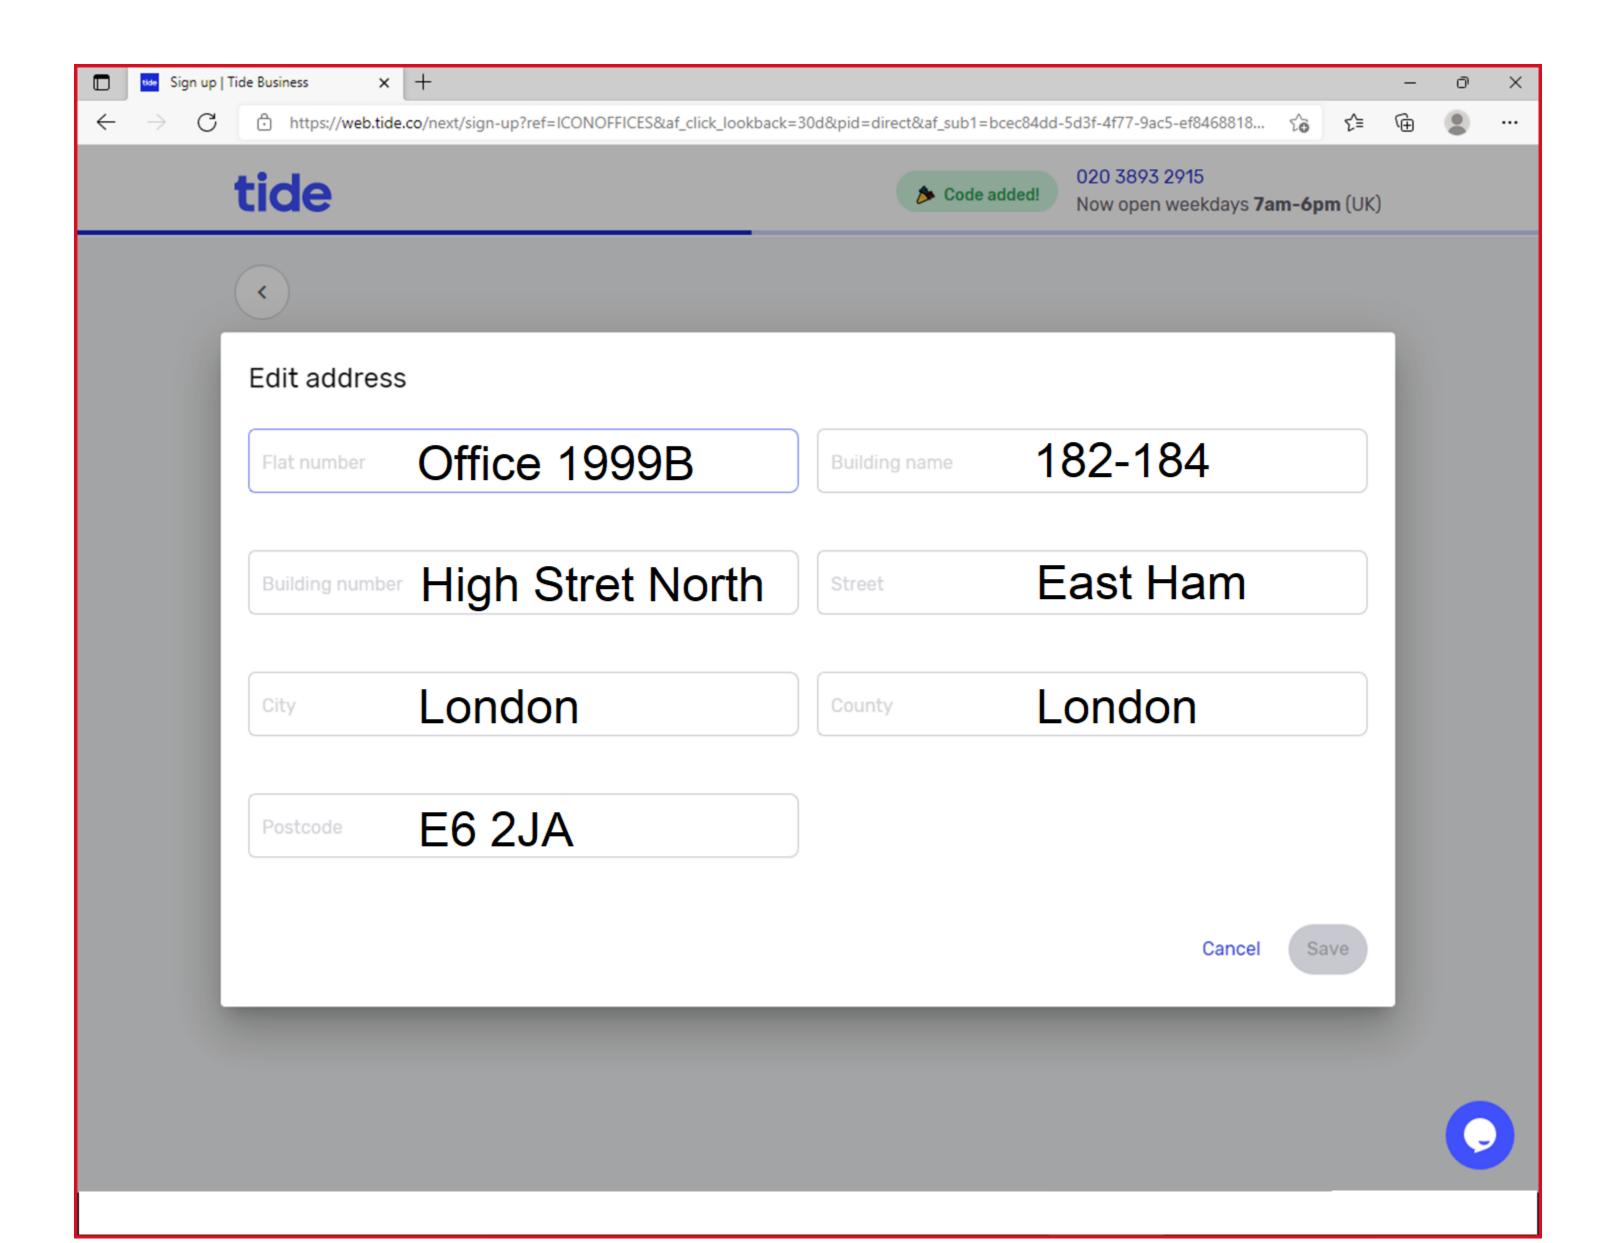

the App. Please continue with the process detailed below.



## 5) Enter your name



## 6) Enter your date of birth



7) Enter your UK mobile number. If you do not have one then get one here: <a href="https://iconoffices.co.uk/uk-virtual-mobile-number.php">https://iconoffices.co.uk/uk-virtual-mobile-number.php</a>
If your Tide application is not successful we will refund you for your mobile number in full (providing you have not used it for anything else).

Once you enter your mobile number. Tide will send you a download link via email. **DO NOT CLICK THE LINK. IT SHOULD BE IGNORED**. Please continue with the application process below and we will tell you how to download the App.



## 8) Click "Can't find your personal address"



## 9) Enter the registered address for your UK Company



## 10) Select "More than 3 months"



11) Enter the exact name of your Limited company.



## 12) Confirm the name and address of your company



## 13) Click on "Use personal address"



14) Choose a business activity which most closely matches the nature of your business e.g. Online Retailer



## 15) Confirm who the shareholders are for your business.



## 16) Choose "Outside the UK or both"



#### 17) Accept the Terms & Conditions



18) Ignore this screen. Go to step 19.





https://support.google.com/googleplay/answer/7431675?hl=en

20) Once you have changed your Google Play Store Location to the UK please search for the "Tide" Banking App and install it.



## 21)- Click "sign up"



22) Enter the same email address that you entered in step 4. DO NOT enter a different email add