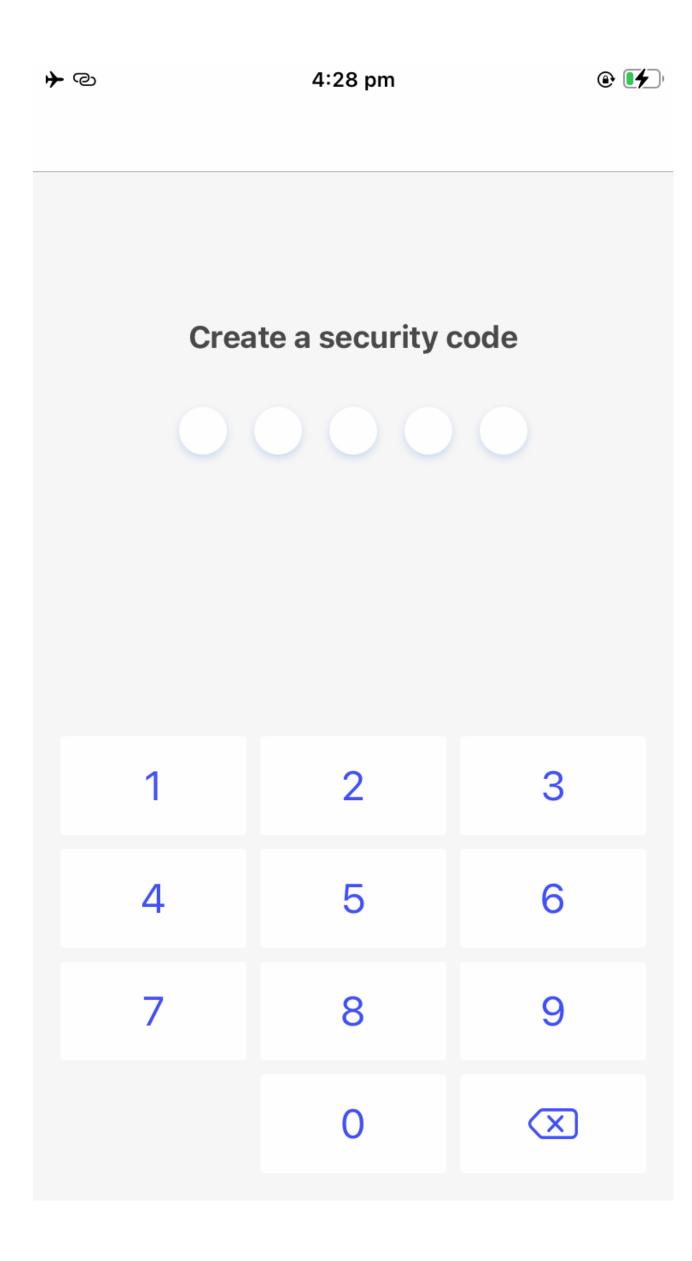

## 27) Click on "Start" to verify your identity

28) After you have verified your identity create a security code.