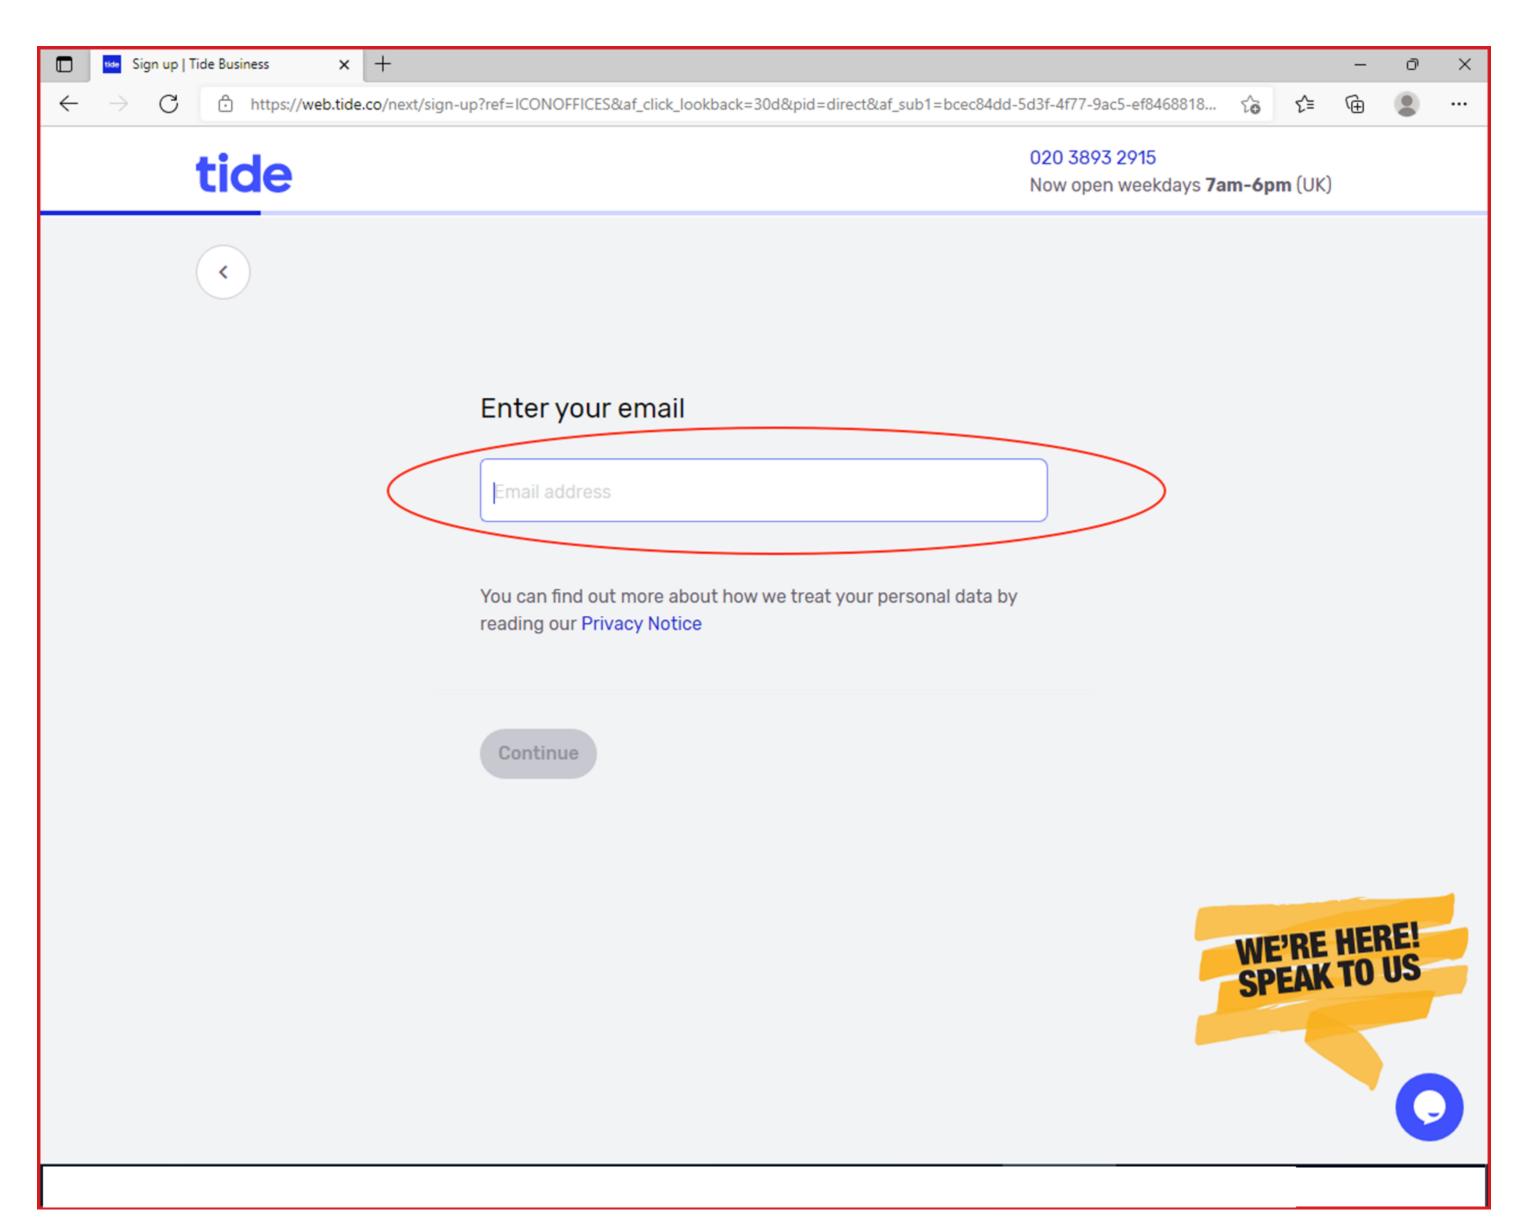

## 3) Choose "Continue"

4) Enter your email address - Tide will send you a link asking you to download their App. DO NOT CLICK THE LINK. You will not be able to download the App. Please continue with the process detailed below.