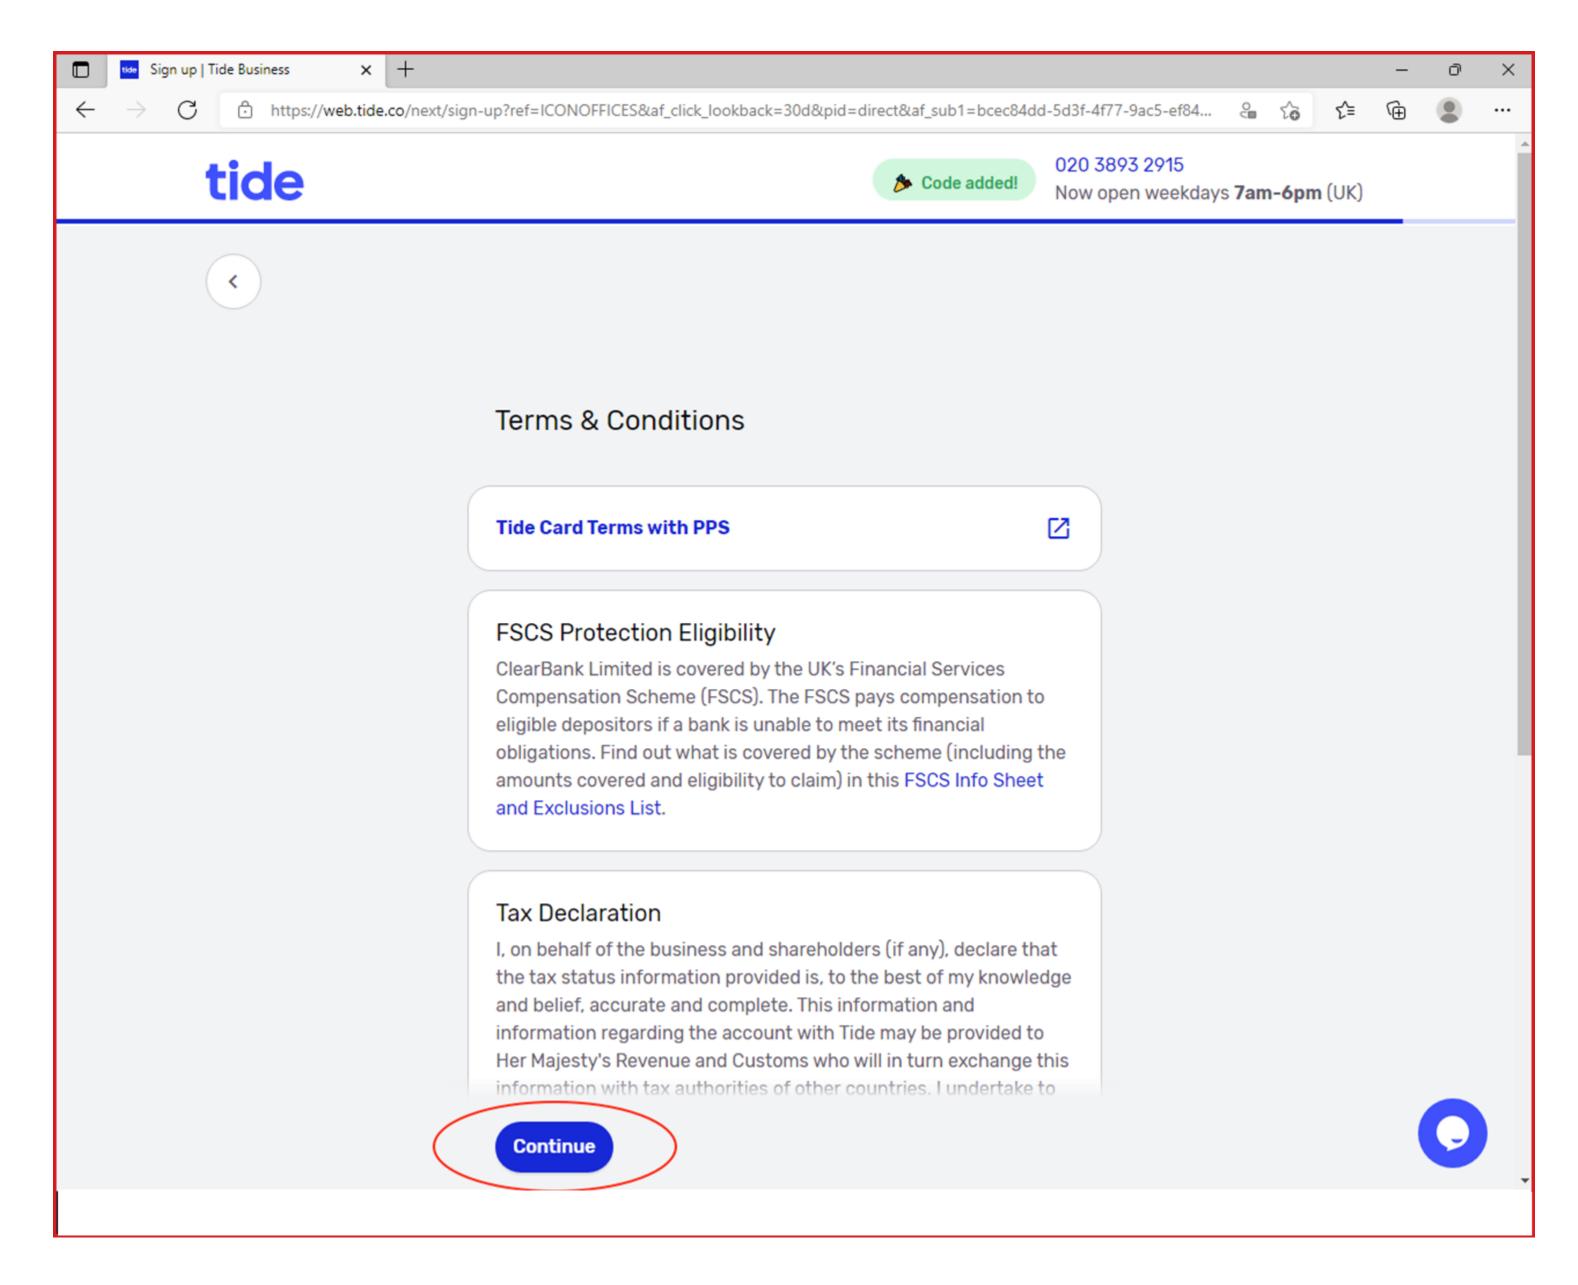

#### 17) Accept the Terms & Conditions

18) Ignore this screen. Go to step 19.

https://support.google.com/googleplay/answer/7431675?hl=en

20) Once you have changed your Google Play Store Location to the UK please search for the "Tide" Banking App and install it.