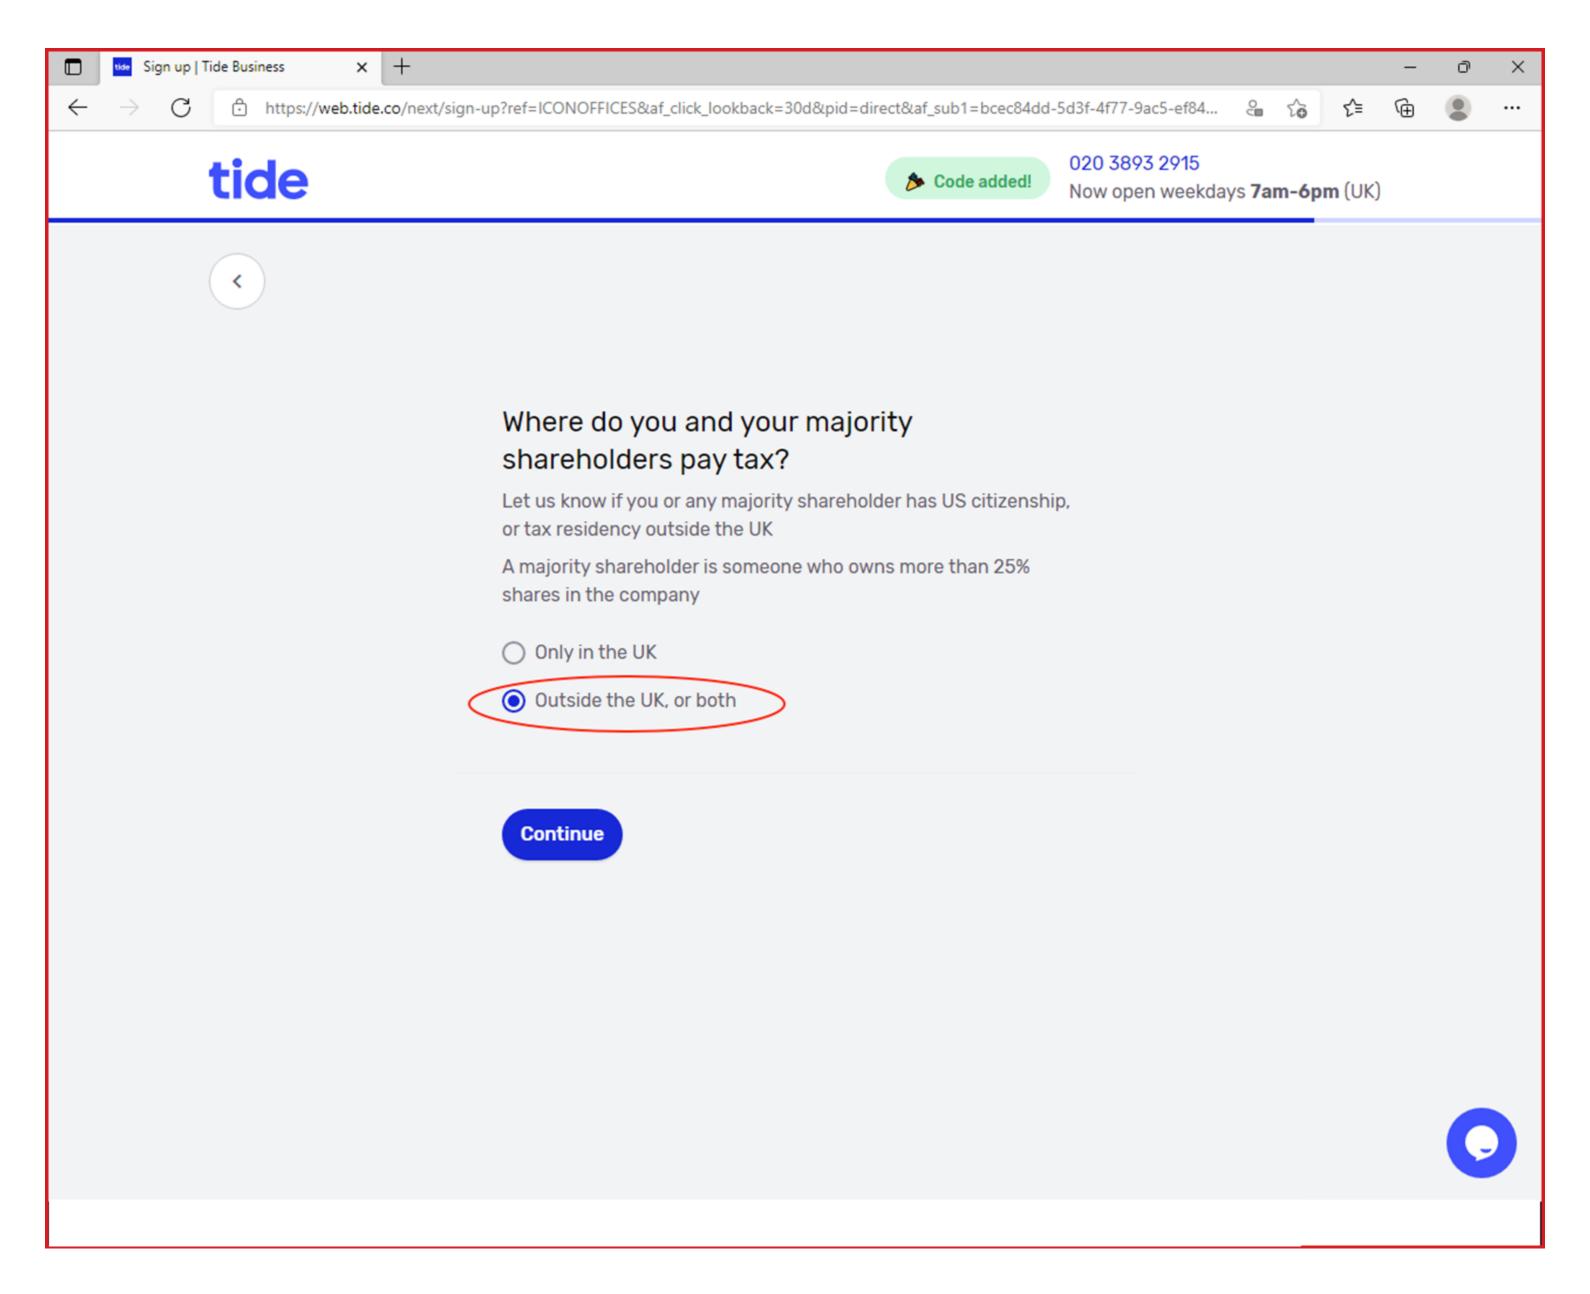

in full (providing you have not used it for anything else).

Once you enter your mobile number. Tide will send you a download link via email. **DO NOT CLICK THE LINK. IT SHOULD BE IGNORED**. Please continue with the application process below and we will tell you how to download the App.



## 8) Click "Can't find your personal address"



## 9) Enter the registered address for your UK Company



## 10) Select "More than 3 months"



11) Enter the exact name of your Limited company.



## 12) Confirm the name and address of your company



## 13) Click on "Use personal address"



14) Choose a business activity which most closely matches the nature of your business e.g. Online Retailer



## 15) Confirm who the shareholders are for your business.



## 16) Choose "Outside the UK or both"



#### 17) Accept the Terms & Conditions



18) Ignore this screen. Go to step 19.





https://support.google.com/googleplay/answer/7431675?hl=en

20) Once you have changed your Google Play Store Location to the UK please search for the "Tide" Banking App and install it.



## 21)- Click "sign up"



22) Enter the same email address that you entered in step 4. DO NOT enter a different email address.



## 23) Click "Next"



## 24) Allow all permissions, even if you think that they might be irrelevant.





## 25) Choose the country from which your ID was issued



## 26) Choose which item you wish to submit



## 27) Click on "Start" to verify your identity



28) After you have verified your identity create a security code.



## 29) Obtain the One Time Passcode sent to the phone number