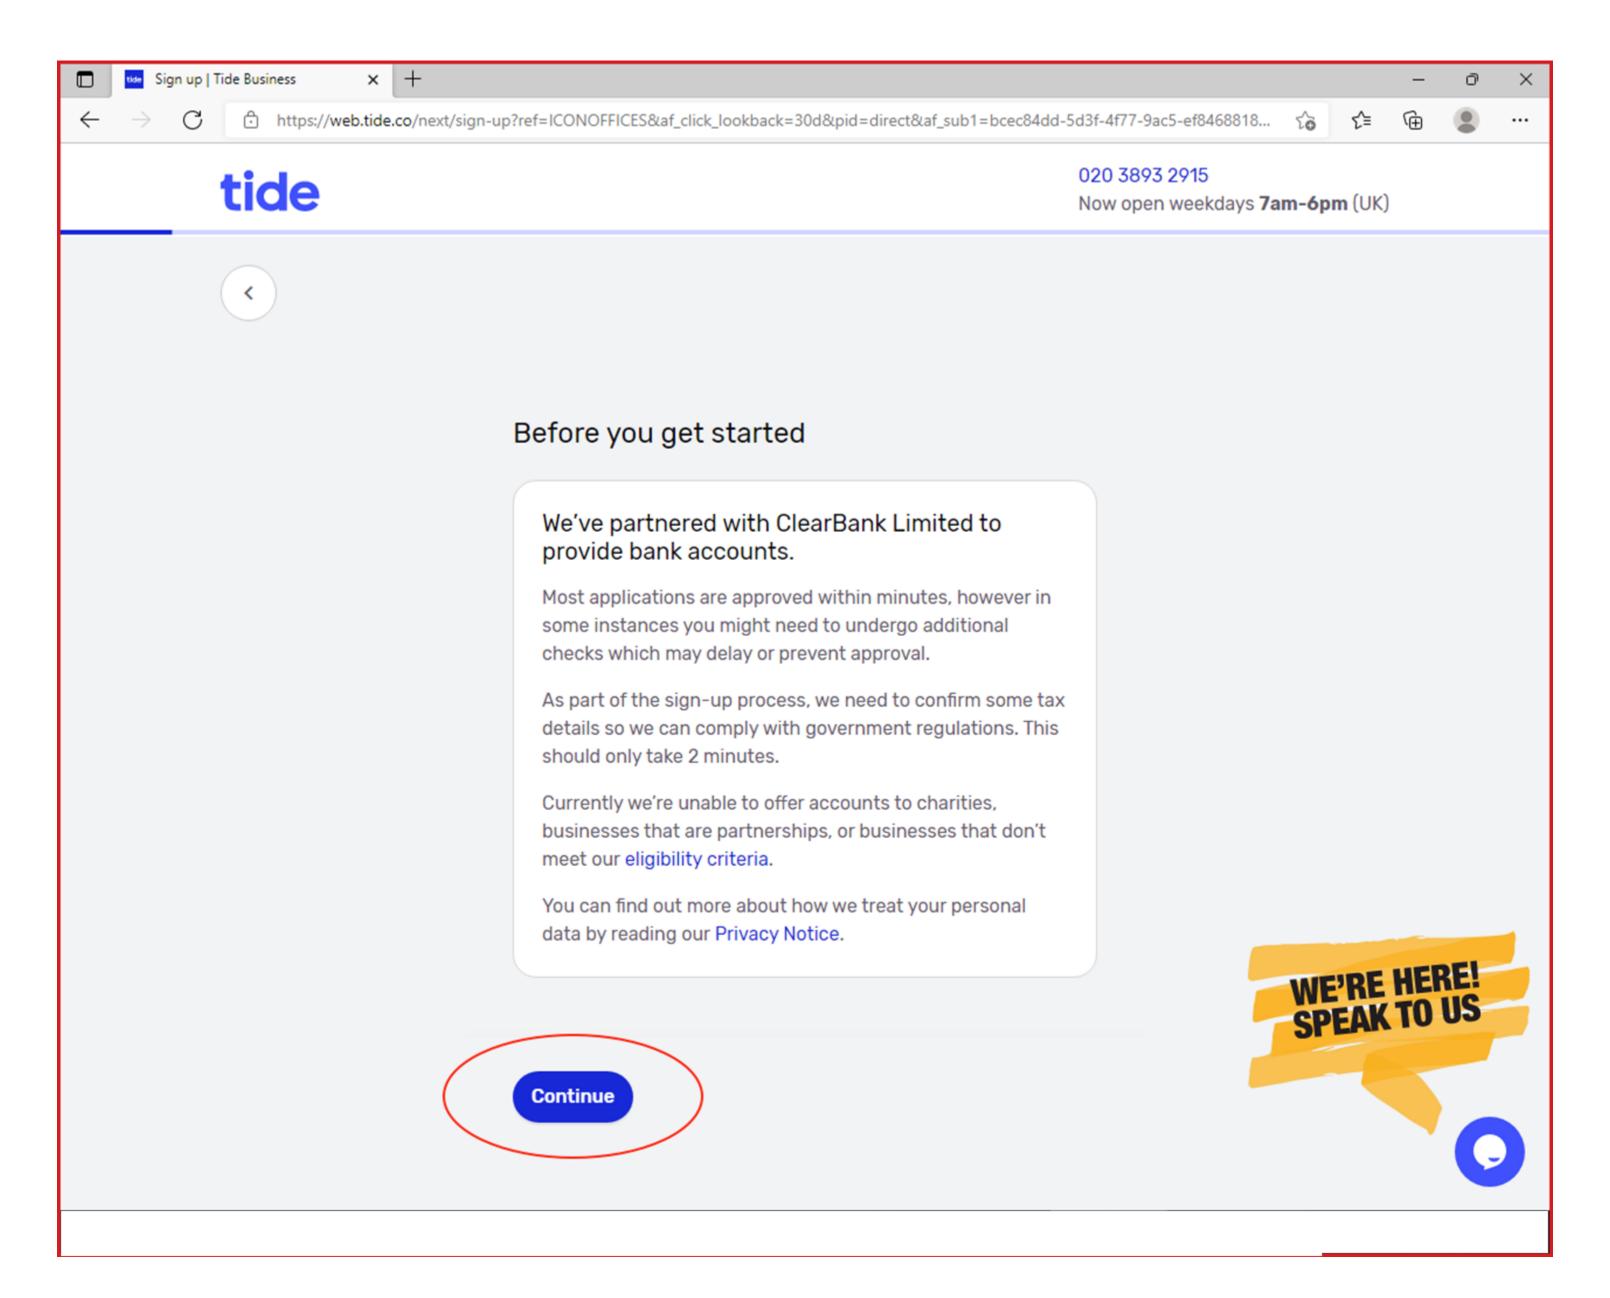

## 3) Choose "Continue"

4) Enter your email address - Tide will send you a link asking you to download their App. DO NOT CLICK THE LINK. You will not be able to download the App. Please continue with the process detailed below.