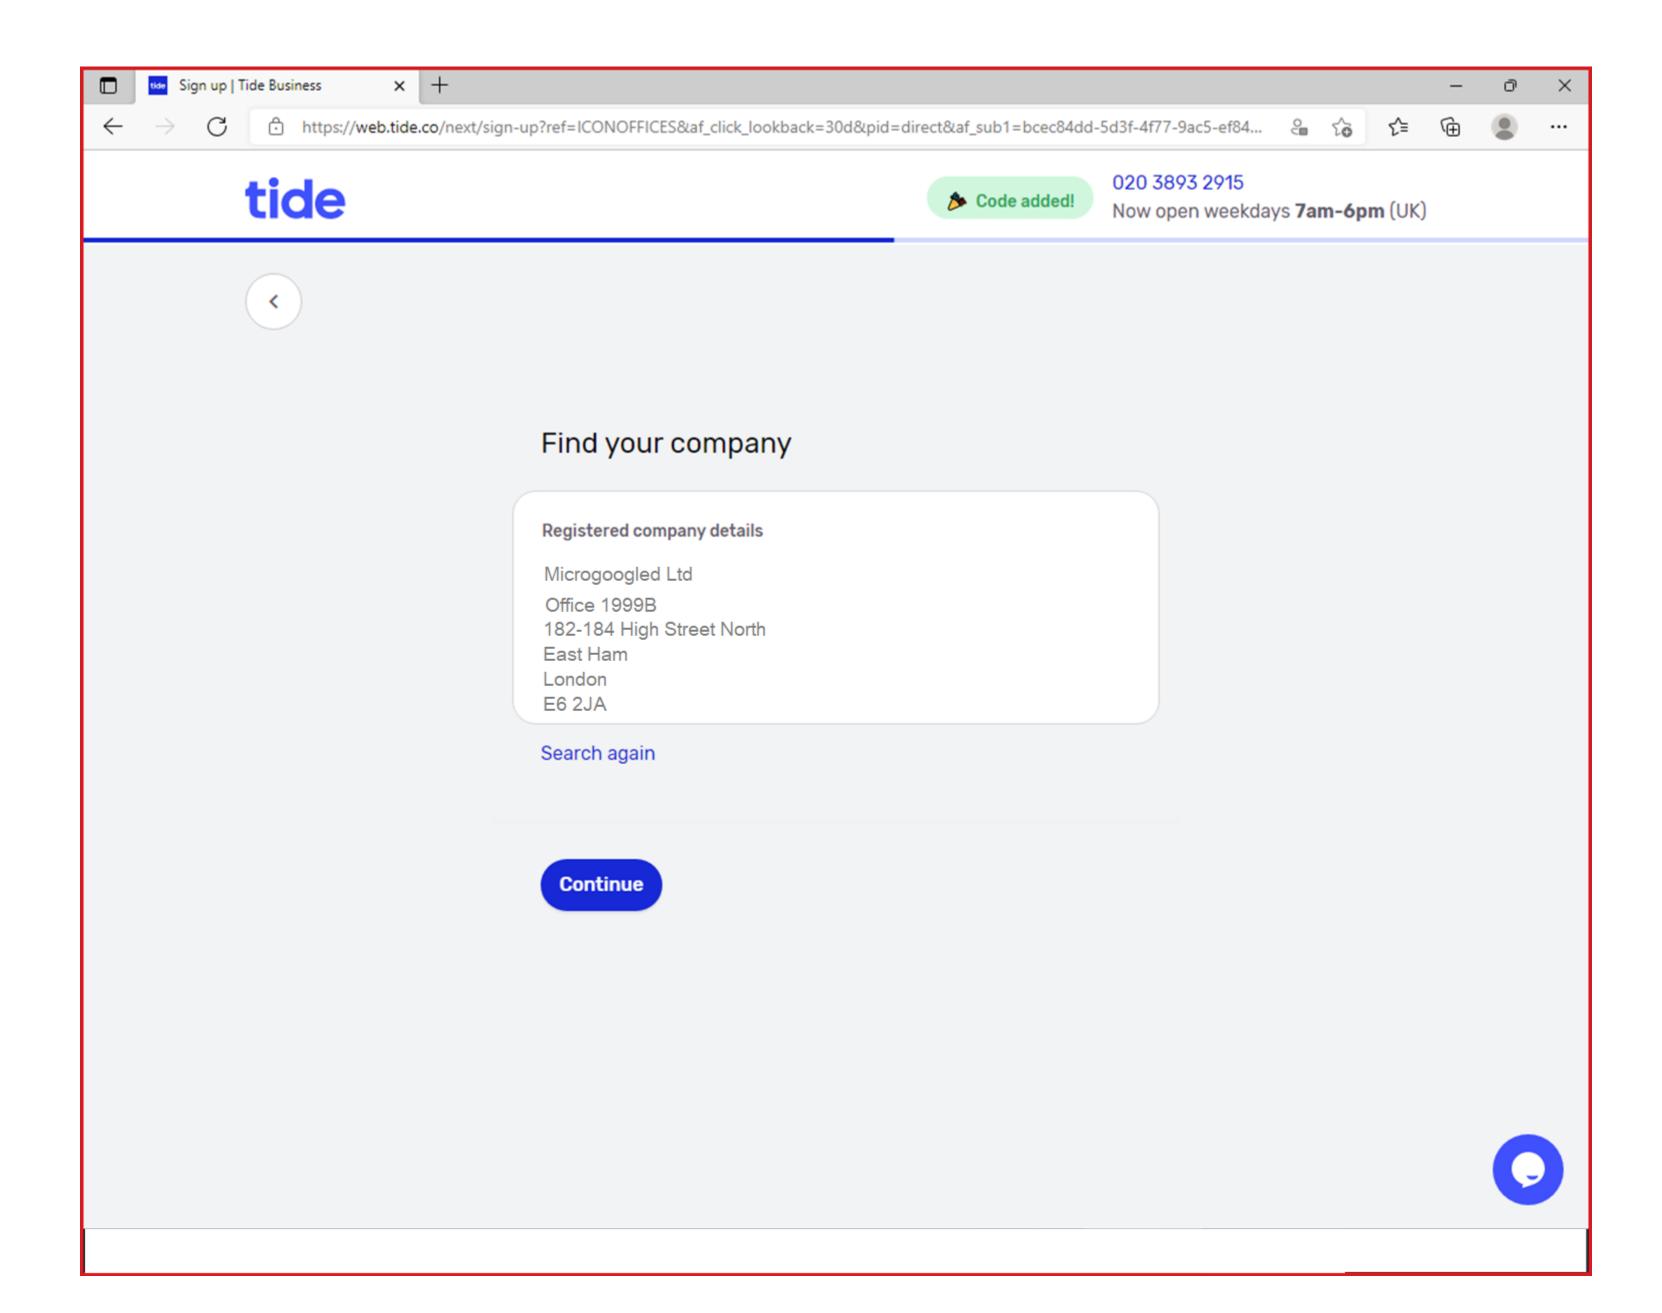

mber. If you do not have one then get one here: <a href="https://iconoffices.co.uk/uk-virtual-mobile-number.php">https://iconoffices.co.uk/uk-virtual-mobile-number.php</a>
If your Tide application is not successful we will refund you for your mobile number in full (providing you have not used it for anything else).

Once you enter your mobile number. Tide will send you a download link via email. **DO NOT CLICK THE LINK. IT SHOULD BE IGNORED**. Please continue with the application process below and we will tell you how to download the App.



## 8) Click "Can't find your personal address"



## 9) Enter the registered address for your UK Company



## 10) Select "More than 3 months"



11) Enter the exact name of your Limited company.



## 12) Confirm the name and address of your company



## 13) Click on "Use personal address"



14) Choose a business activity which most closely matches the nature of your business e.g. Online Retailer



## 15) Confirm who the shareholders are for your business.



## 16) Choose "Outside the UK or both"



#### 17) Accept the Terms & Conditions



18) Ignore this screen. Go to step 19.





https://support.google.com/googleplay/answer/7431675?hl=en

20) Once you have changed your Google Play Store Location to the UK please search for the "Tide" Banking App and install it.



## 21)- Click "sign up"



22) Enter the same email address that you entered in step 4. DO NOT enter a different email address.



## 23) Click "Next"



## 24) Allow all permissions, even if you think that they might be irrelevant.





## 25) Choose the country from