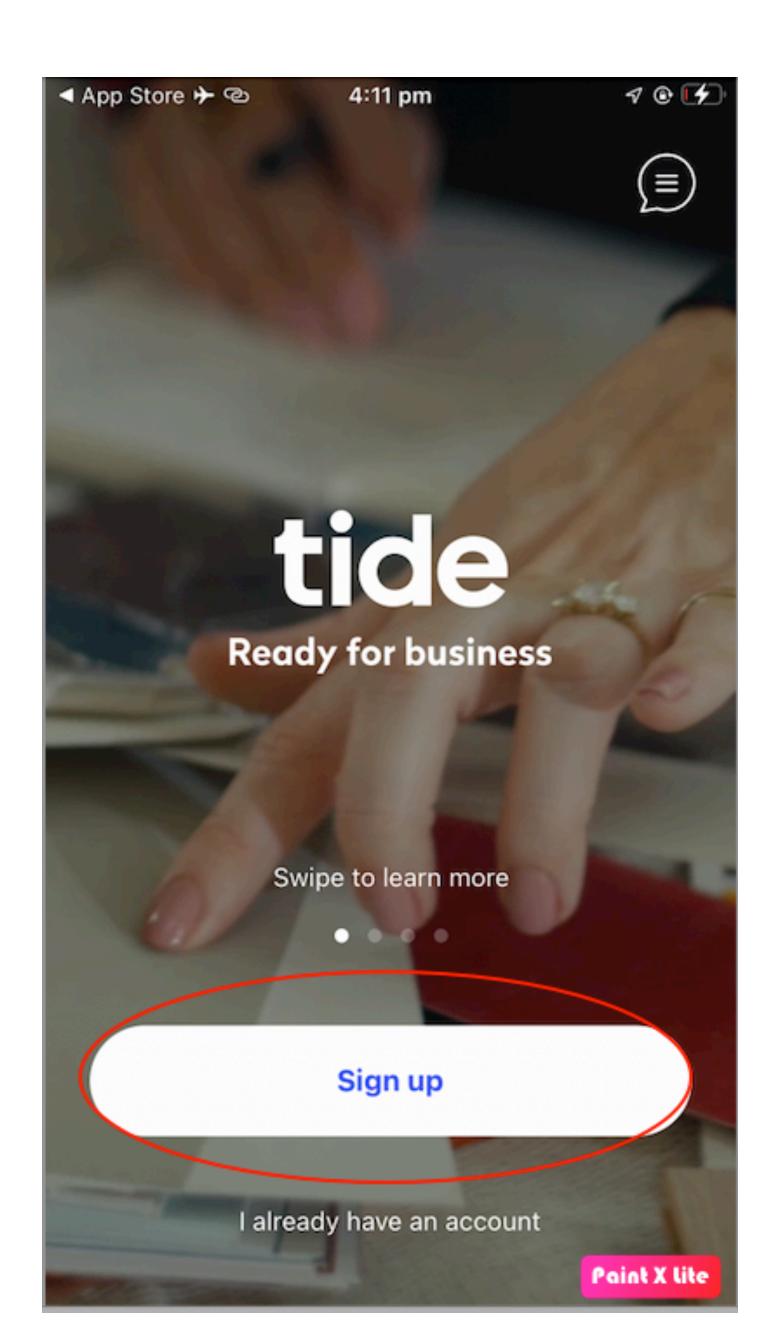

## 21)- Click "sign up"

22) Enter the same email address that you entered in step 4. DO NOT enter a different email address.