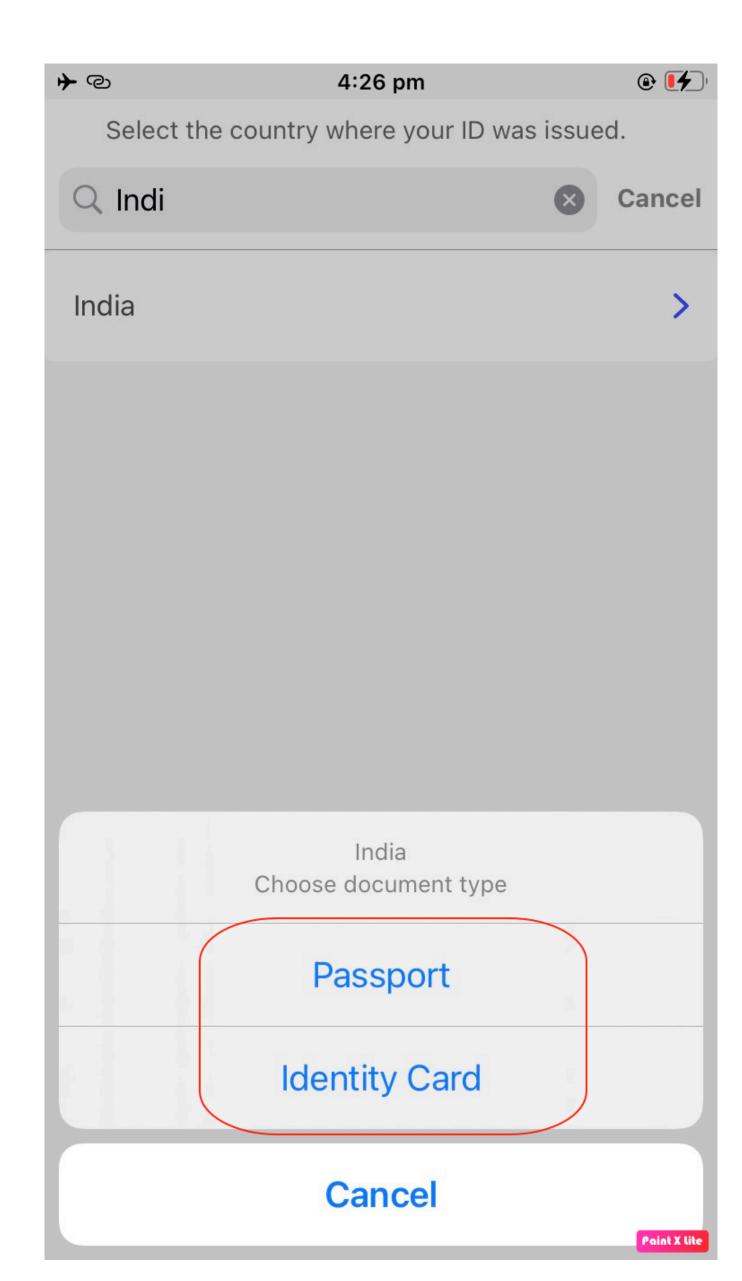

which most closely matches the nature of your business e.g. Online Retailer



## 15) Confirm who the shareholders are for your business.



## 16) Choose "Outside the UK or both"



#### 17) Accept the Terms & Conditions



18) Ignore this screen. Go to step 19.





https://support.google.com/googleplay/answer/7431675?hl=en

20) Once you have changed your Google Play Store Location to the UK please search for the "Tide" Banking App and install it.



## 21)- Click "sign up"



22) Enter the same email address that you entered in step 4. DO NOT enter a different email address.



## 23) Click "Next"



## 24) Allow all permissions, even if you think that they might be irrelevant.





## 25) Choose the country from which your ID was issued



## 26) Choose which item you wish to submit



## 27) Click on "Start" to verify your identity



28) After you have verified your identity create a security code.



## 29) Obtain the One Time Passcode sent to the phone number that you entered in step 7



## 30) I want the standard plan

**→** @

4:36 pm



# Would you like to choose your membership plan now?

Choose the plan that's right for you now, or start from standard and upgrade as your business grows.

We're currently offering your first month free if you upgrade with us now.

**Browse membership plans** 

I want the Standard plan

Paint X lite

31) Wait for Tide to send an email to the email address that you entered in step 4 and step 20. Please read step 32 before closing this document. It is very important. Without completing step 4 Tide will not open your bank account.