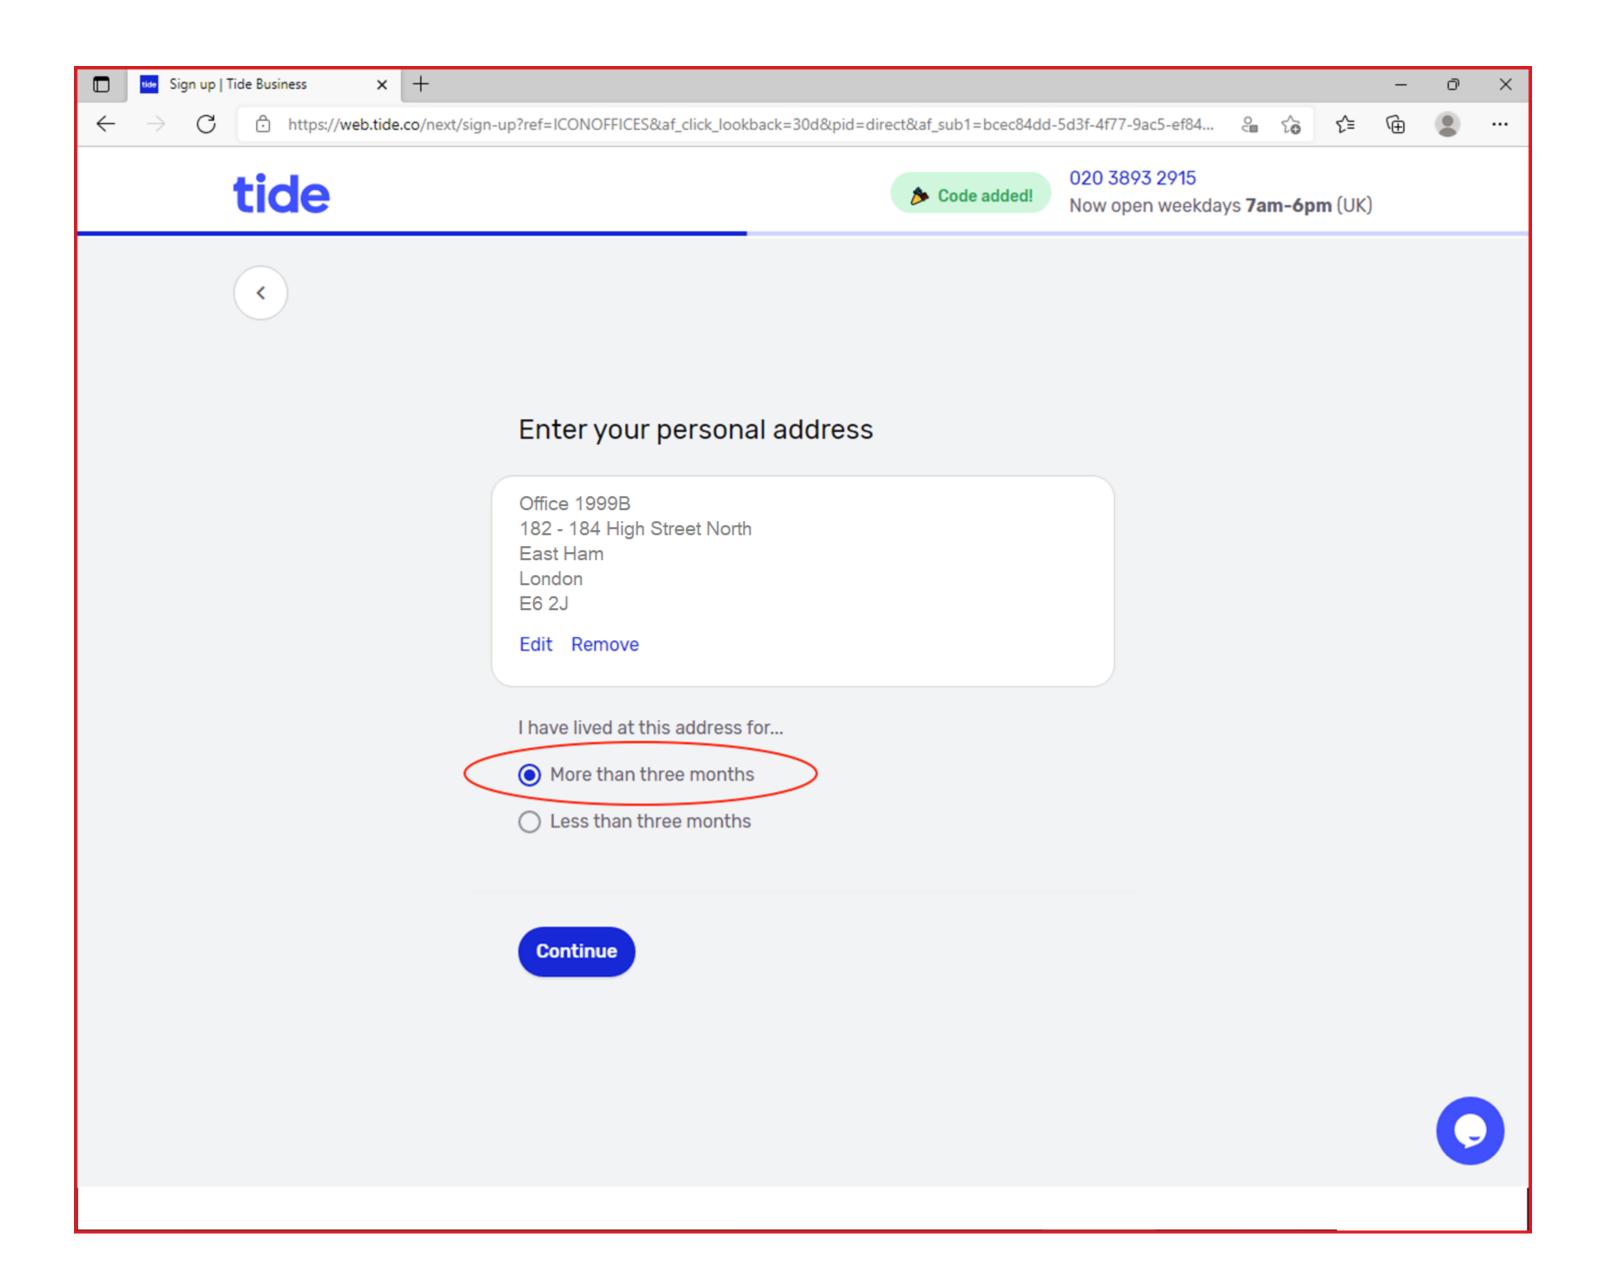

## 10) Select "More than 3 months"

11) Enter the exact name of your Limited company.