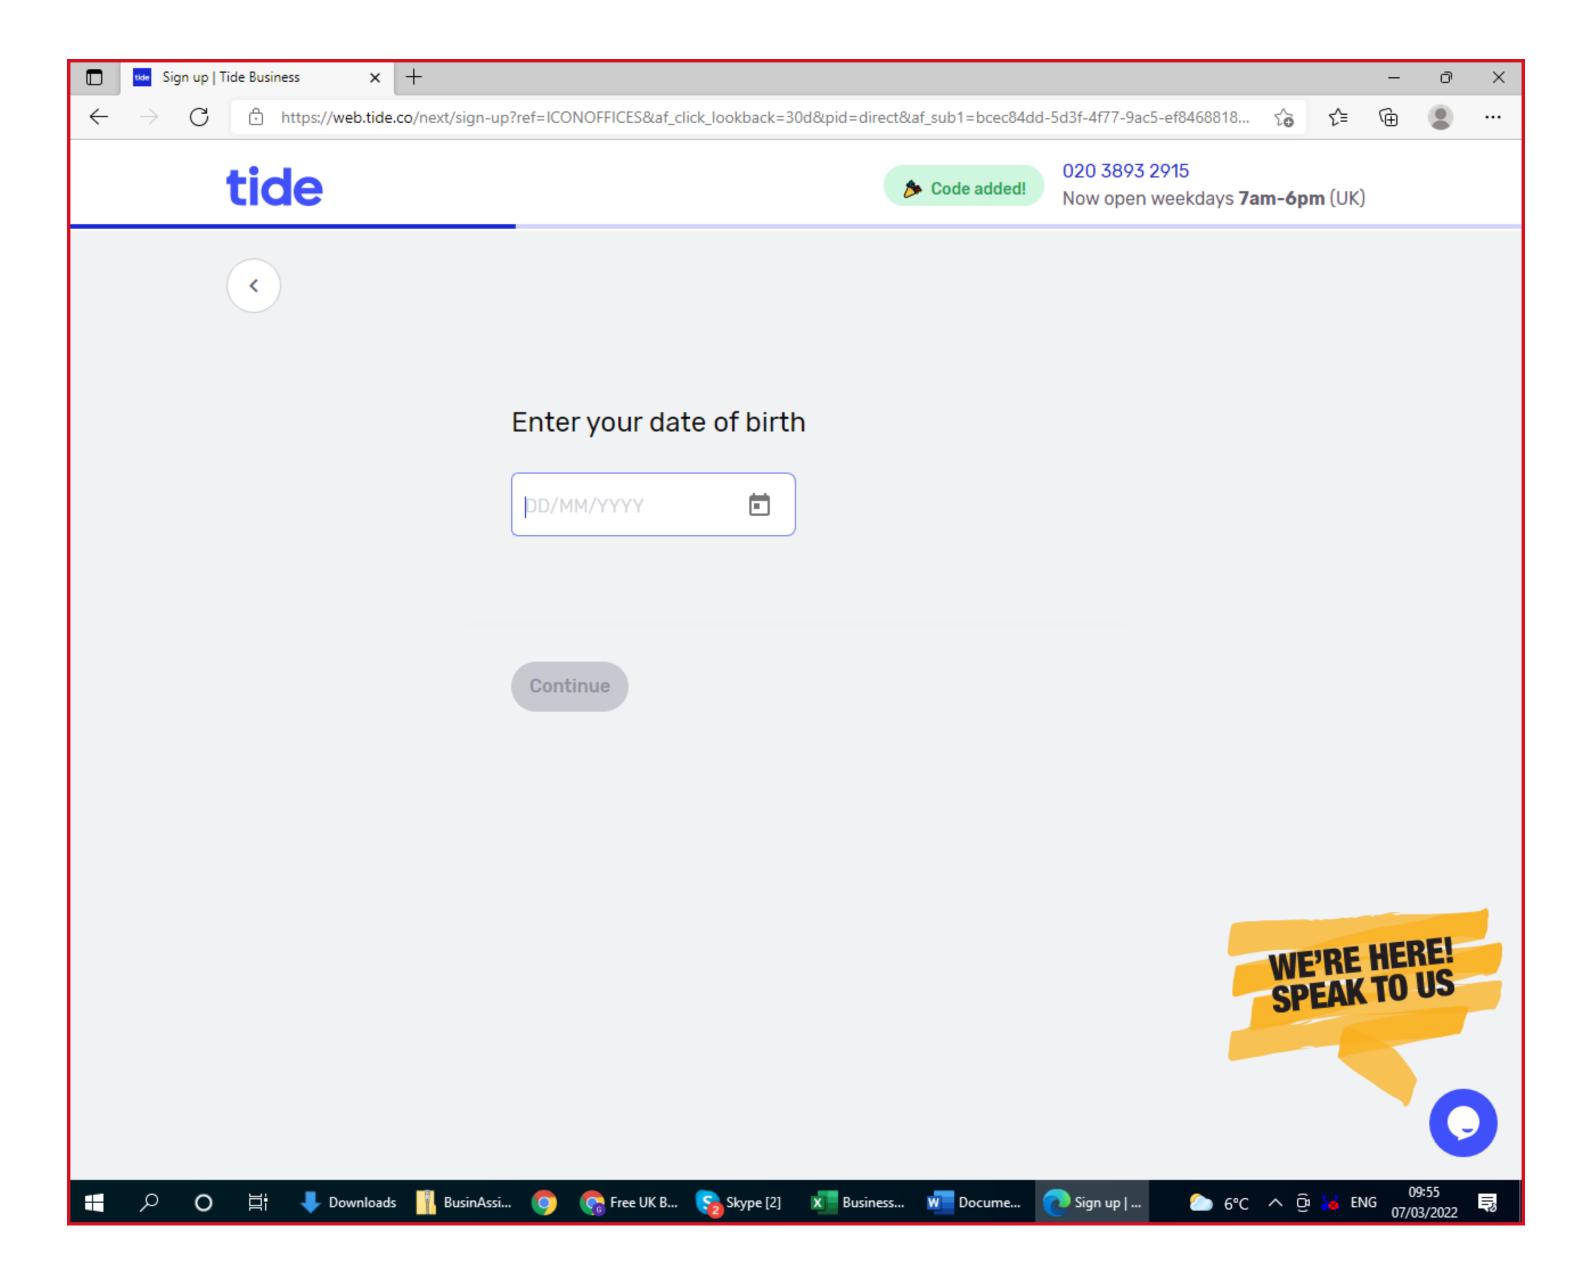

## 6) Enter your date of birth

7) Enter your UK mobile number. If you do not have one then get one here: <a href="https://iconoffices.co.uk/uk-virtual-mobile-number.php">https://iconoffices.co.uk/uk-virtual-mobile-number.php</a>
If your Tide application is not successful we will refund you for your mobile number in full (providing you have not used it for anything else).