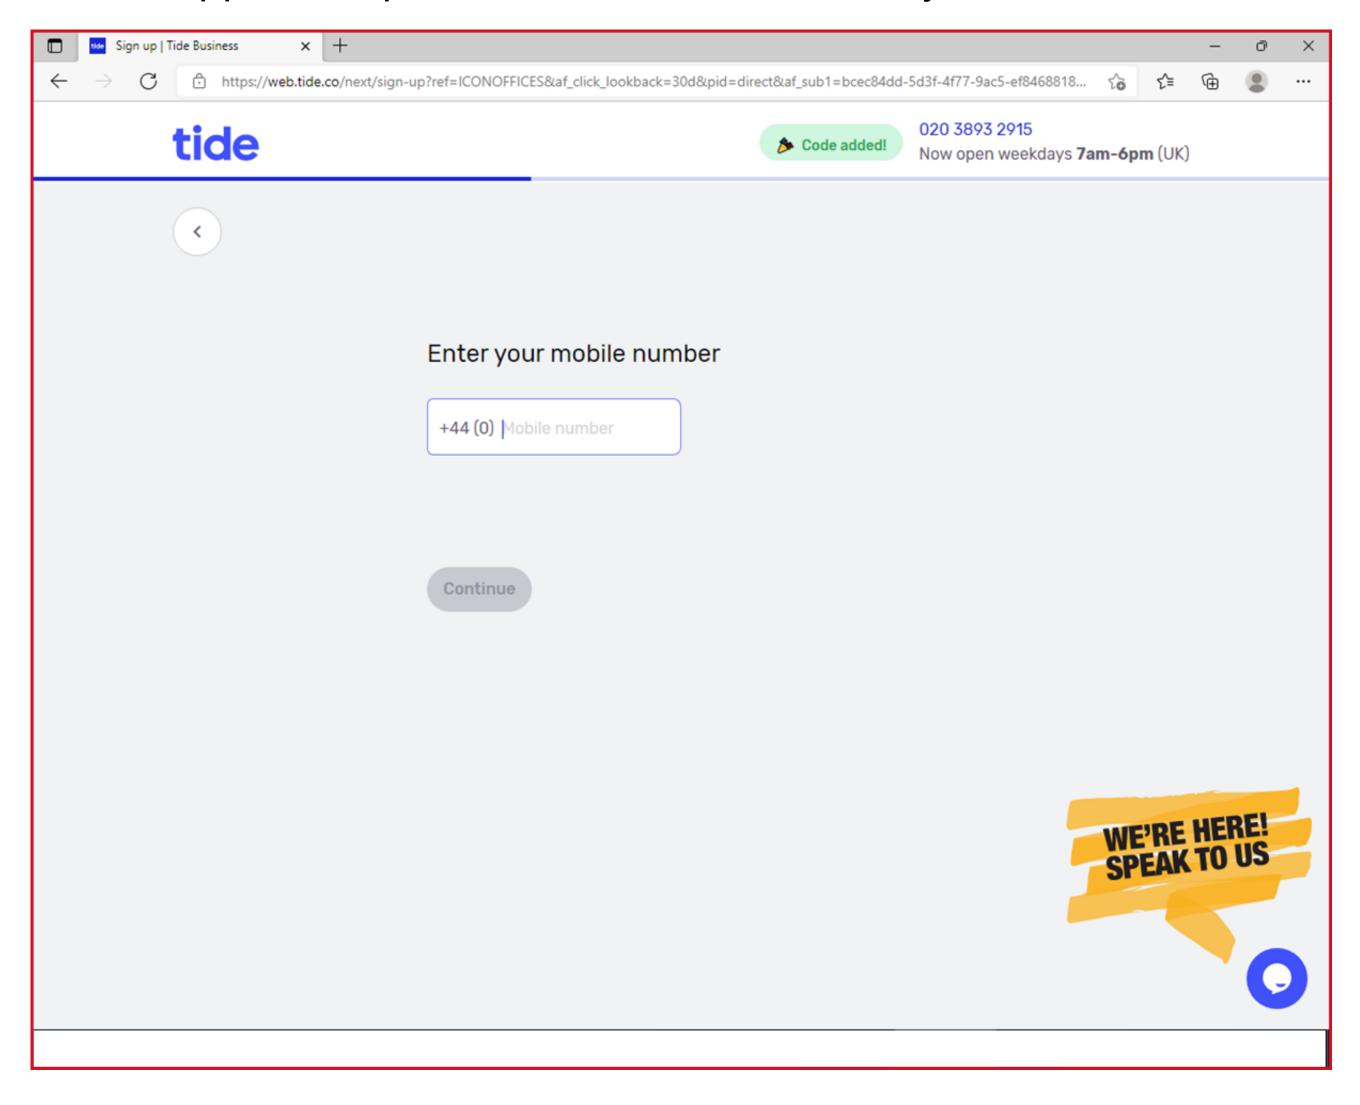

## 6) Enter your date of birth

7) Enter your UK mobile number. If you do not have one then get one here: <a href="https://iconoffices.co.uk/uk-virtual-mobile-number.php">https://iconoffices.co.uk/uk-virtual-mobile-number.php</a>
If your Tide application is not successful we will refund you for your mobile number in full (providing you have not used it for anything else).