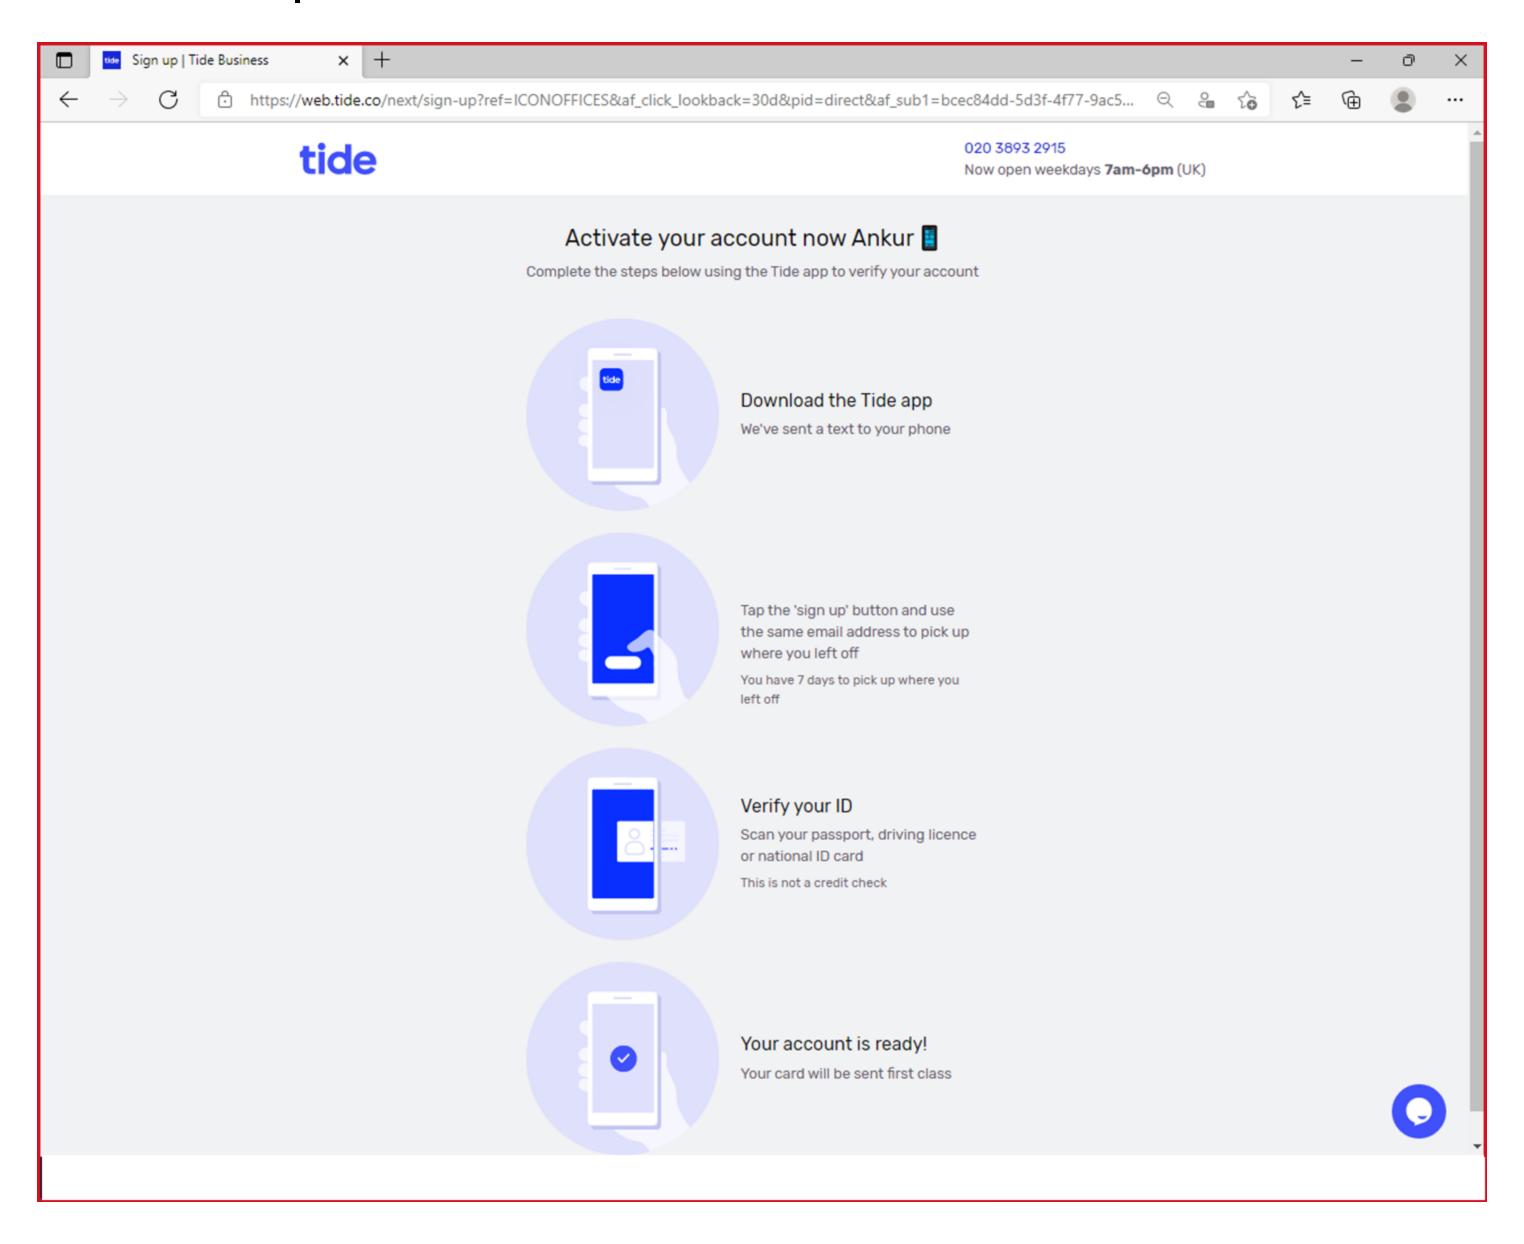

#### 17) Accept the Terms & Conditions

18) Ignore this screen. Go to step 19.

https://support.google.com/googleplay/answer/7431675?hl=en

20) Once you have changed your Google Play Store Location to the UK please search for the "Tide" Banking App and install it.